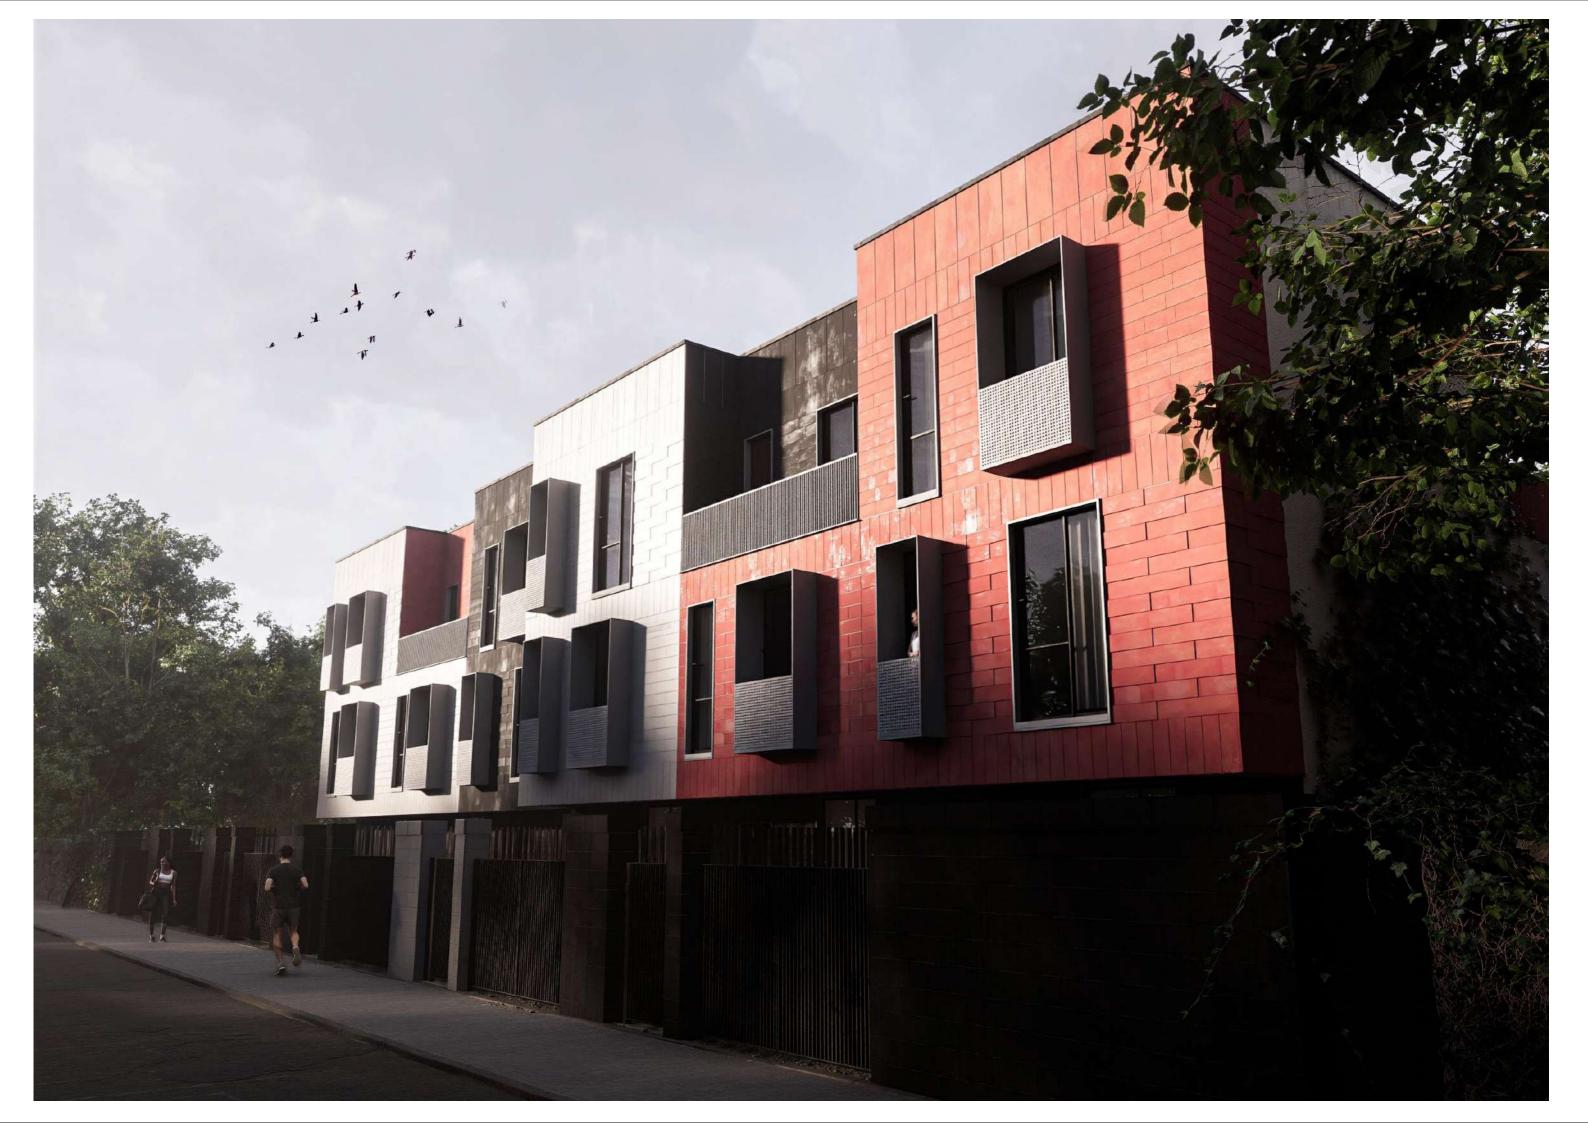

ses - 55.1 square meters (62.2) square meters Third floor - one/two bedrooms, one bathroom, terraces.

1st, 3rd, 4th, 6th private houses - 36.35 square meters (65.42) square meters. one bedroom.

2nd and 5th private houses - 50.89 square meters (61.96) square meters. two bedrooms.

Terraces on the third floor

1st, 3rd, 4th, 6th private houses - 21.7 square meters.

2nd and 5th private houses - 5.7 sq.m.

\*The above-mentioned surfaces are calculated with the inner edges of the outer walls, and in the parentheses, the outer edges. Yard areas:

1st apartment (1-2 axes) 187.31 sq.m.

2nd apartment (2-3 axes) 87.3 sq.m.

3rd apartment (3-4 axes) 85.62 sq.m.

4th apartment (5-6 axes) 77.2 sq.m.

5th apartment (6-7 axes) 67.9 square meters

6th apartment (7-8 axes) 113.6 square meters







































#### South-east elevation



#### South-west elevation



# North-east elevation Stone wall— Plaster 3000 6200 6200 3000 10430 (u') (u) (P') (P)

#### Section