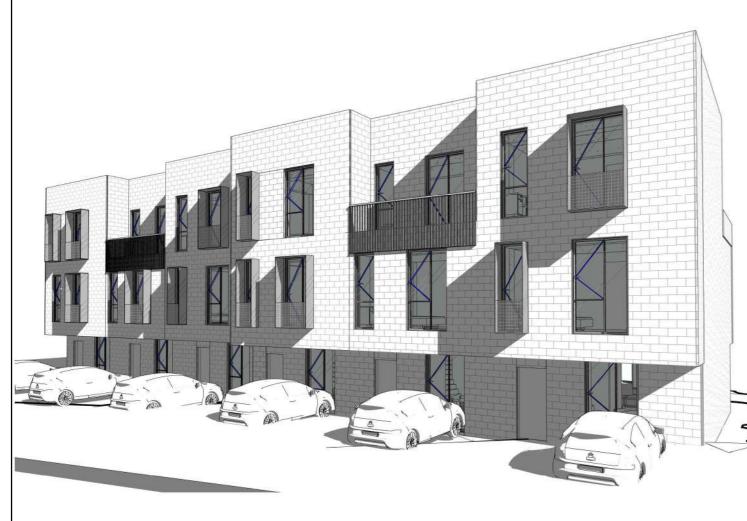

The planned building will consist of six private houses, each of which will have three full floors.

The residential complex will consist of two identical buildings of equal surface area and volume, separated by an anti-seismic seam.

Three residential houses are planned in each building.

Open-air parking spaces are planned for each private house.

1, 3, 4, 6 houses will be 138.86 square meters each, and 2 and 5 will be 149.19 square meters each. by area (the usable area without external walls), which does not include the terraces of the third floor (the area of the terraces of the third floor is (for houses 1.3.4.6) 21.7 and (for houses 2 and 5) 5.7 square meters). The general structural system of the buildings is made of reinforced concrete.