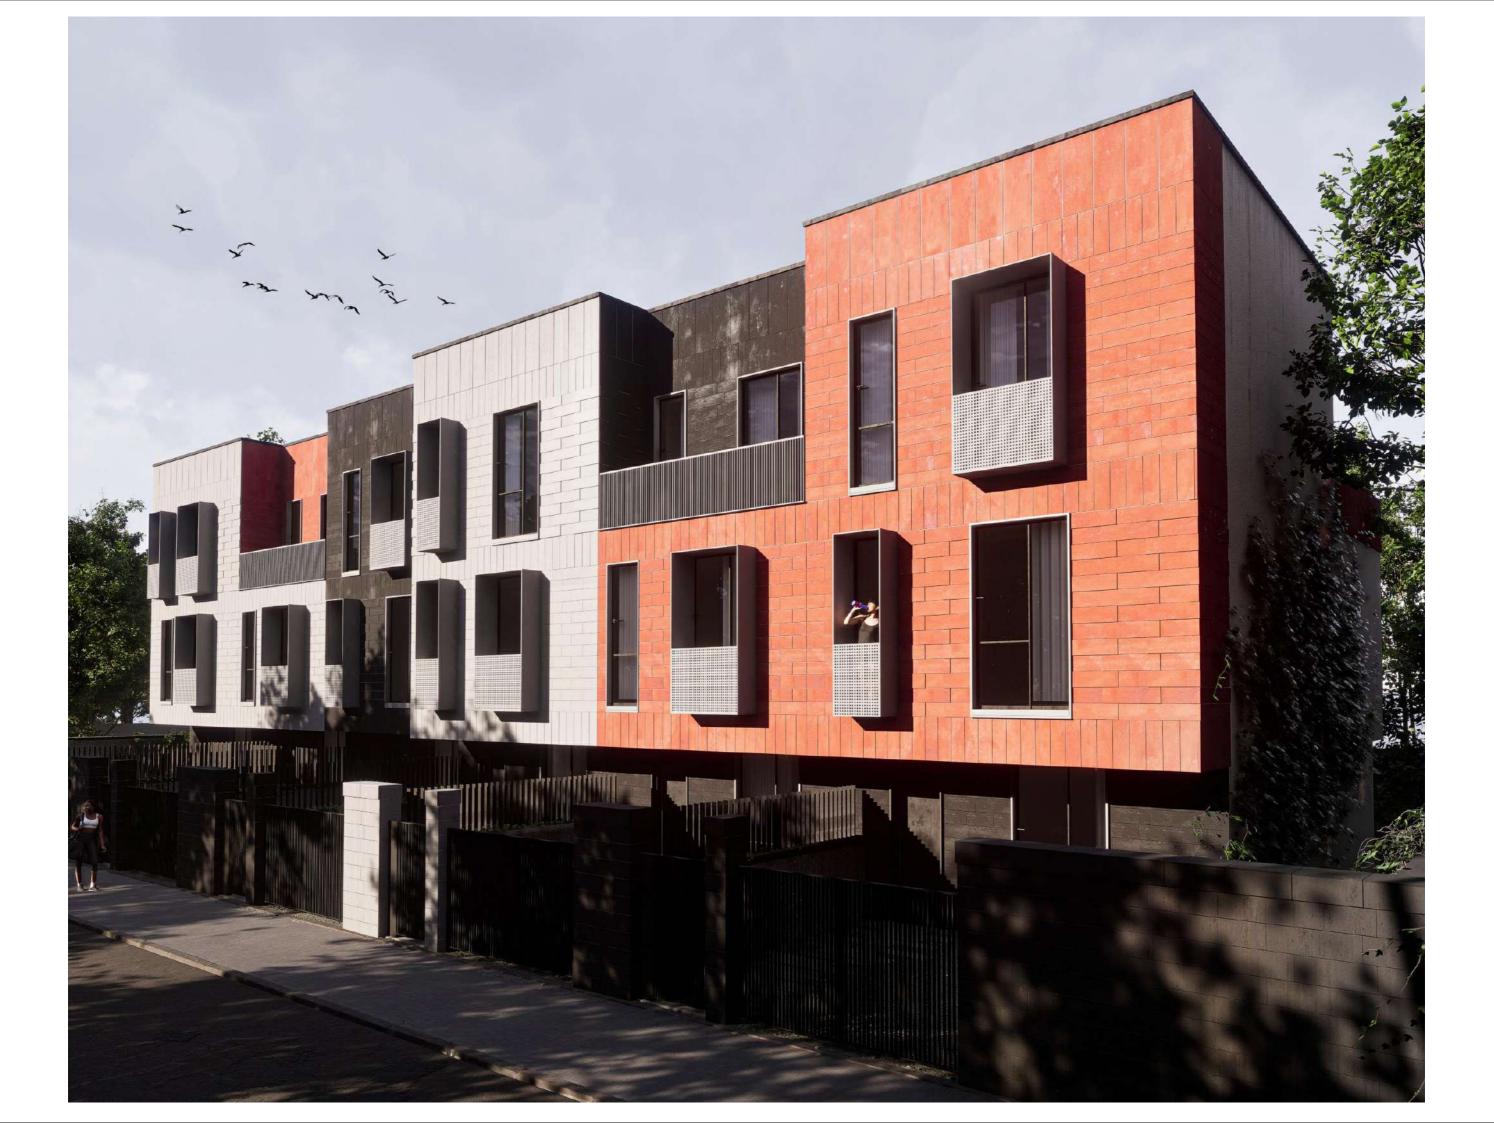

e meters (62.2) square meters Third floor - one/two bedrooms, one bathroom, terraces.

1st, 3rd, 4th, 6th private houses - 36.35 square meters (65.42) square meters. one bedroom.

2nd and 5th private houses - 50.89 square meters (61.96) square meters. two bedrooms.

Terraces on the third floor

1st, 3rd, 4th, 6th private houses - 21.7 square meters.

2nd and 5th private houses - 5.7 sq.m.

\*The above-mentioned surfaces are calculated with the inner edges of the outer walls, and in the parentheses, the outer edges. Yard areas:

1st apartment (1-2 axes) 187.31 sq.m.

2nd apartment (2-3 axes) 87.3 sq.m.

3rd apartment (3-4 axes) 85.62 sq.m.

4th apartment (5-6 axes) 77.2 sq.m.

5th apartment (6-7 axes) 67.9 square meters

6th apartment (7-8 axes) 113.6 square meters







































#### South-east elevation



#### South-west elevation



# North-east elevation Stone wall— Plaster 3000 6200 6200 3000 10430 (u') (u) (P') (P)

#### Section