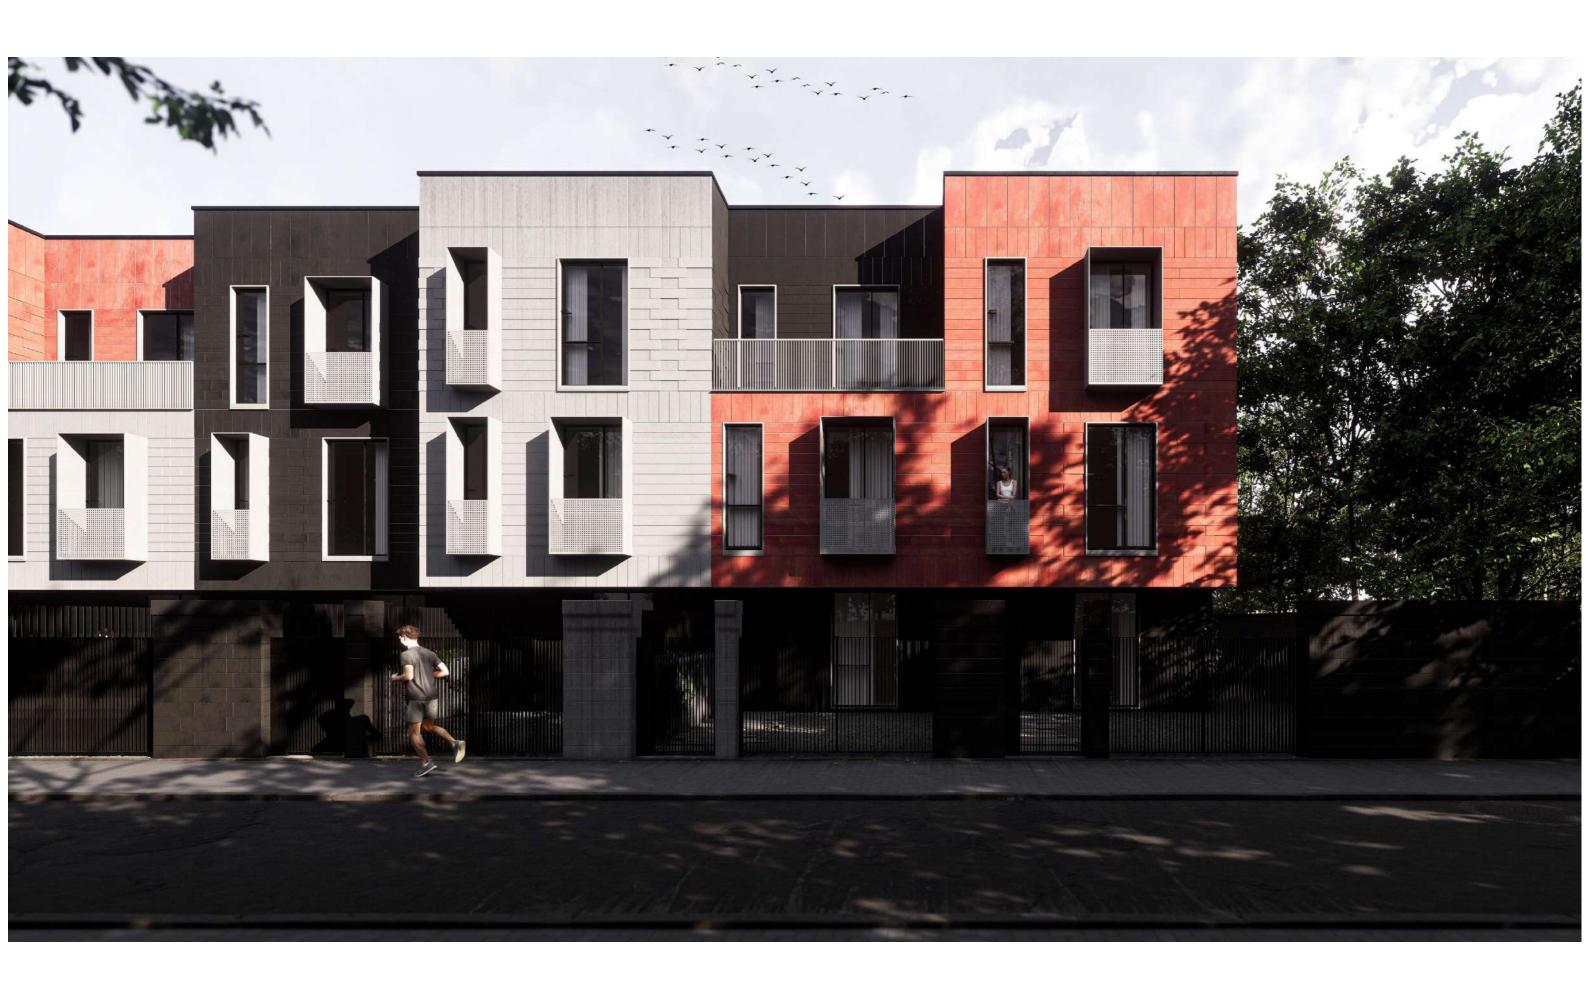

ouses - 55.1 square meters (62.2) square meters Third floor - one/two bedrooms, one bathroom, terraces.

1st, 3rd, 4th, 6th private houses - 36.35 square meters (65.42) square meters. one bedroom.

2nd and 5th private houses - 50.89 square meters (61.96) square meters. two bedrooms.

Terraces on the third floor

1st, 3rd, 4th, 6th private houses - 21.7 square meters.

2nd and 5th private houses - 5.7 sq.m.

\*The above-mentioned surfaces are calculated with the inner edges of the outer walls, and in the parentheses, the outer edges. Yard areas:

1st apartment (1-2 axes) 187.31 sq.m.

2nd apartment (2-3 axes) 87.3 sq.m.

3rd apartment (3-4 axes) 85.62 sq.m.

4th apartment (5-6 axes) 77.2 sq.m.

5th apartment (6-7 axes) 67.9 square meters

6th apartment (7-8 axes) 113.6 square meters







































#### South-east elevation



#### South-west elevation



# North-east elevation Stone wall— Plaster 3000 6200 6200 3000 10430 (u') (u) (P') (P)

#### Section