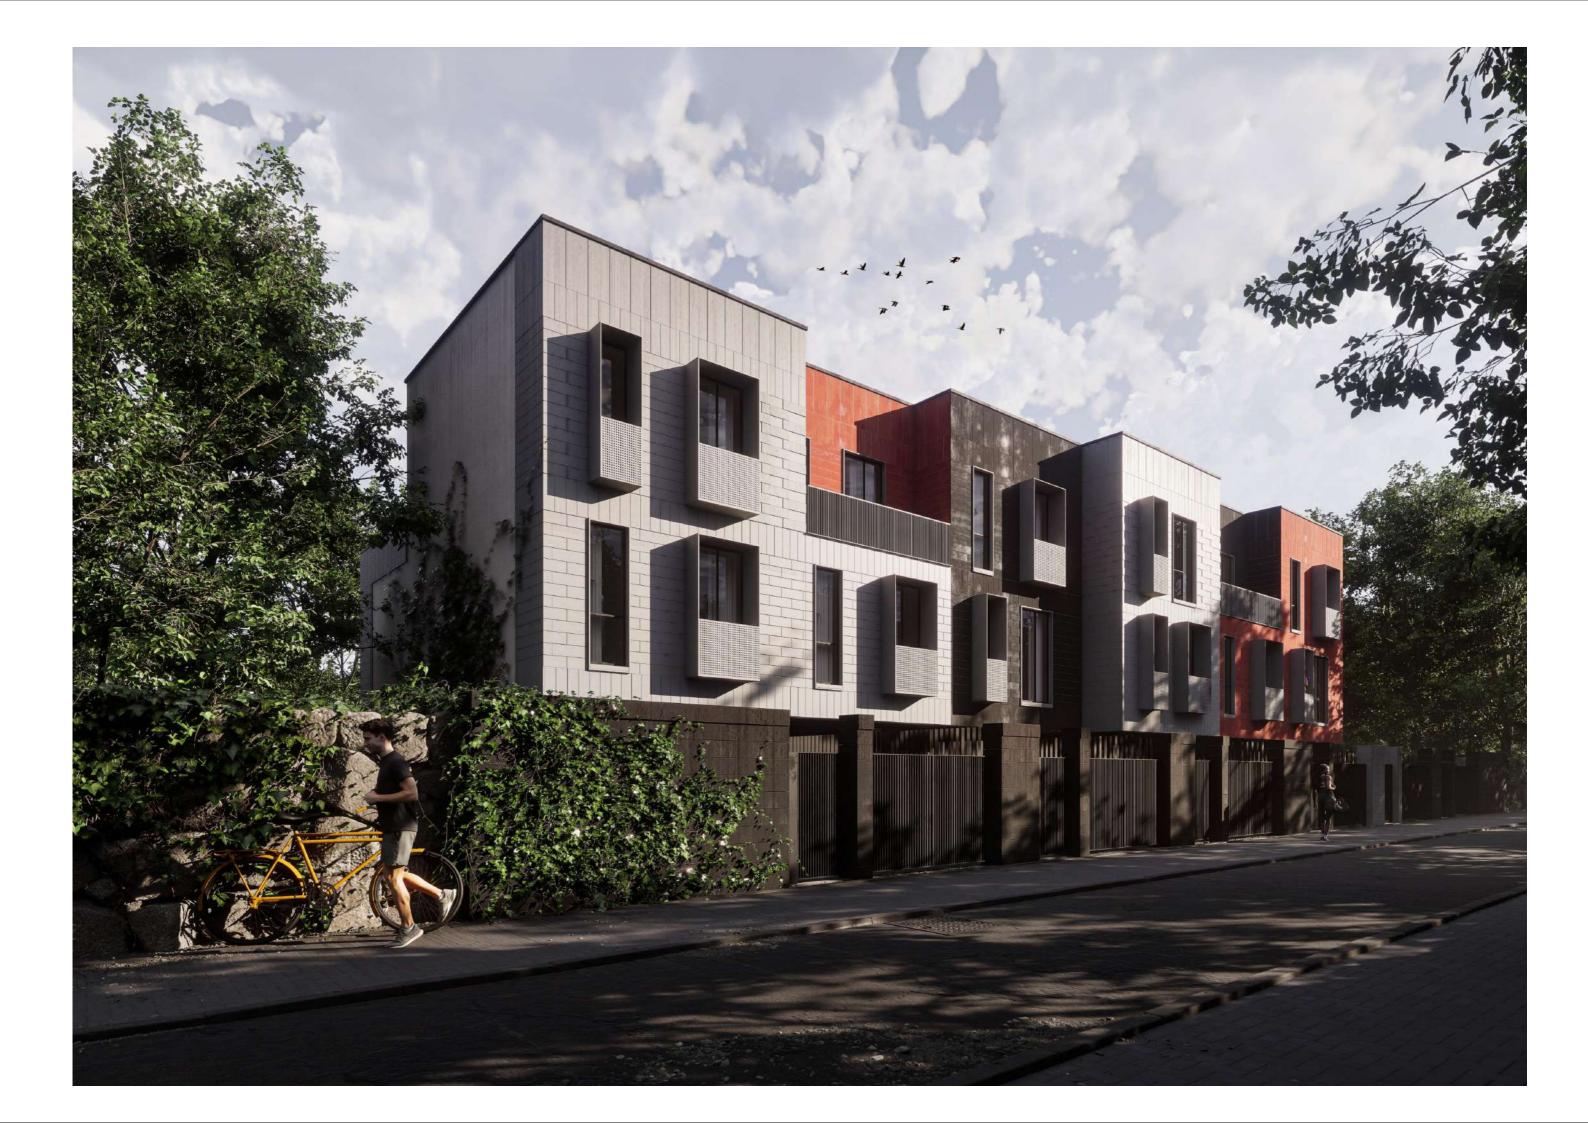

meters (62.2) square meters Third floor - one/two bedrooms, one bathroom, terraces.

1st, 3rd, 4th, 6th private houses - 36.35 square meters (65.42) square meters. one bedroom.

2nd and 5th private houses - 50.89 square meters (61.96) square meters. two bedrooms.

Terraces on the third floor

1st, 3rd, 4th, 6th private houses - 21.7 square meters.

2nd and 5th private houses - 5.7 sq.m.

\*The above-mentioned surfaces are calculated with the inner edges of the outer walls, and in the parentheses, the outer edges. Yard areas:

1st apartment (1-2 axes) 187.31 sq.m.

2nd apartment (2-3 axes) 87.3 sq.m.

3rd apartment (3-4 axes) 85.62 sq.m.

4th apartment (5-6 axes) 77.2 sq.m.

5th apartment (6-7 axes) 67.9 square meters

6th apartment (7-8 axes) 113.6 square meters







































#### South-east elevation



#### South-west elevation



# North-east elevation Stone wall— Plaster 3000 6200 6200 3000 10430 (u') (u) (P') (P)

#### Section