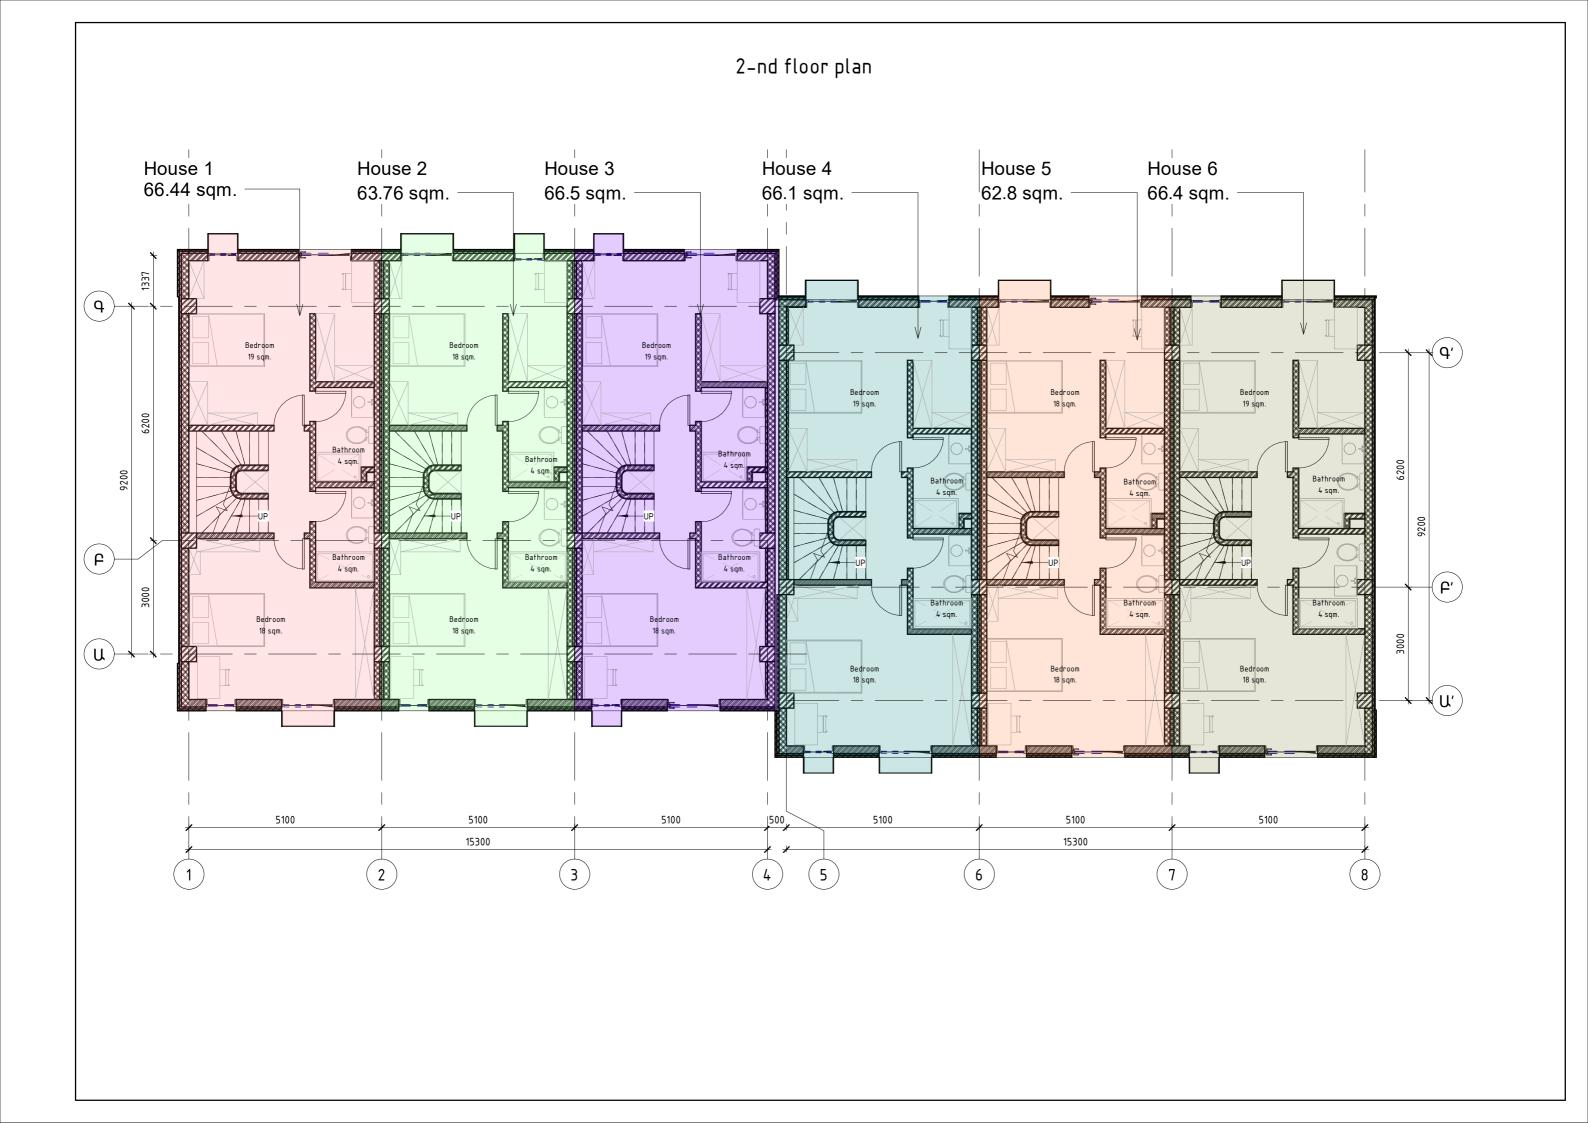

Second floor - two bedrooms, two bathrooms.

1st, 3rd, 4th, 6th private houses - 57.31 square meters (65.9) square meters,

2nd and 5th private houses - 55.1 square meters (62.2) square meters Third floor - one/two bedrooms, one bathroom, terraces.