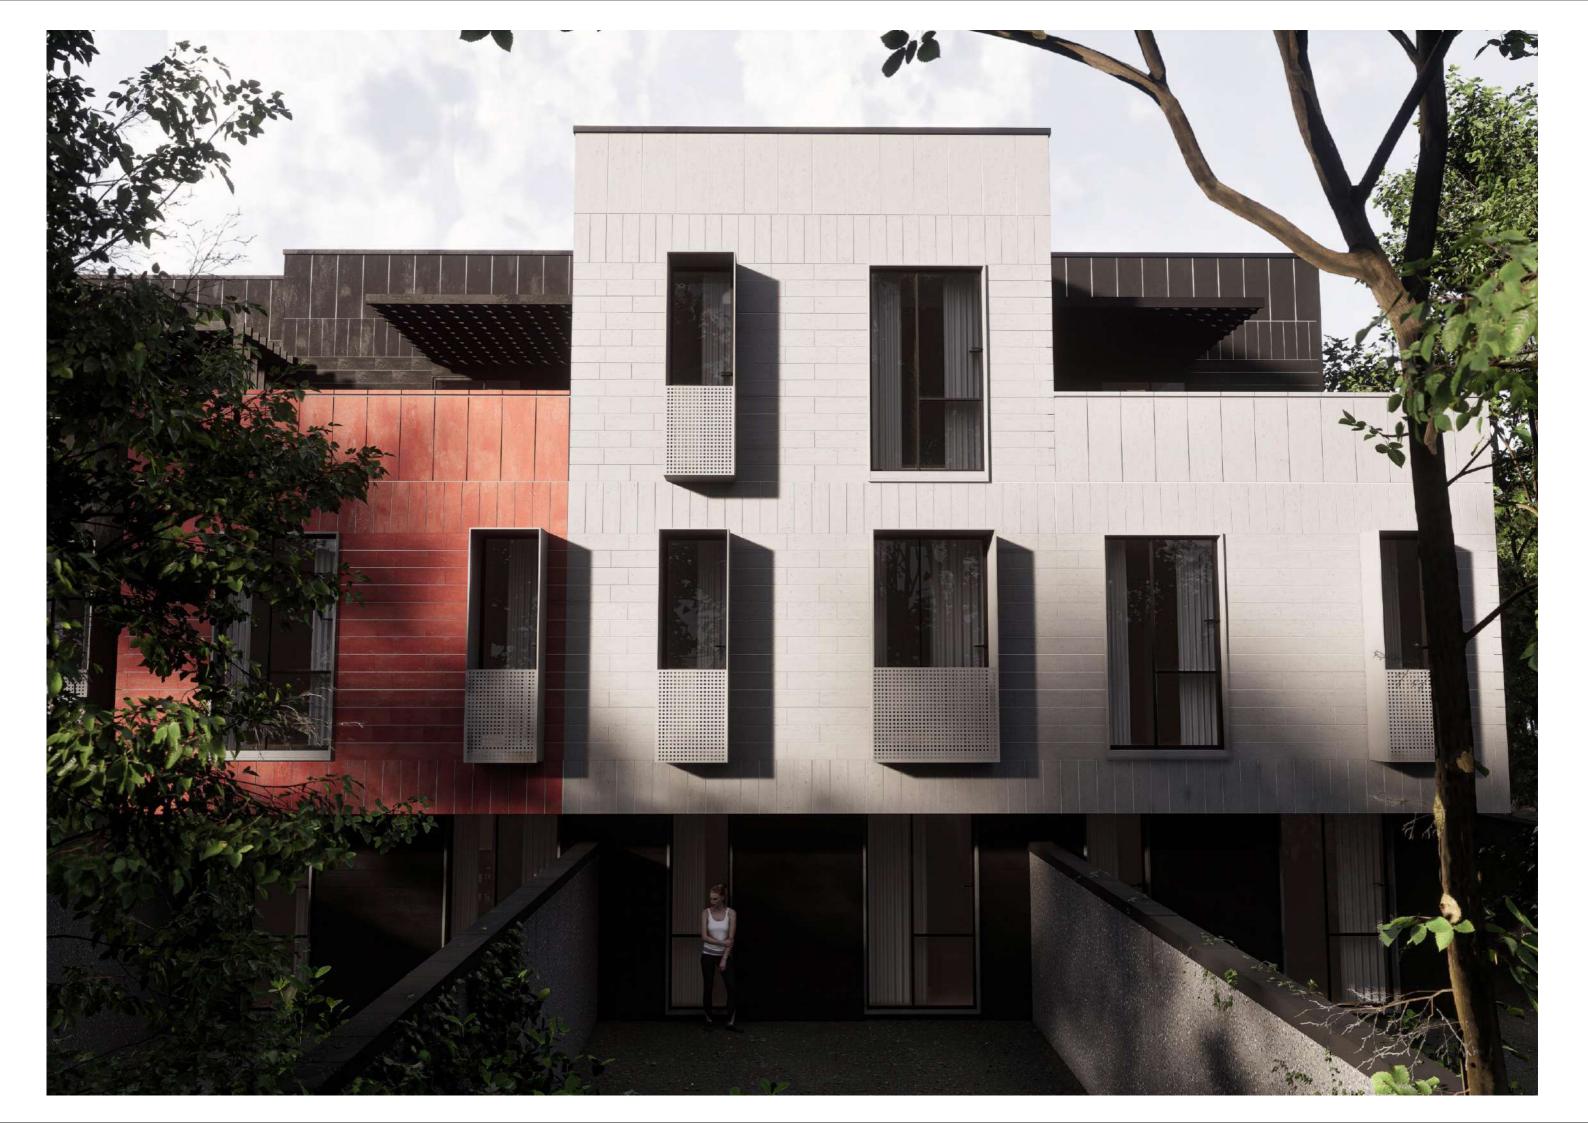

are meters (62.2) square meters Third floor - one/two bedrooms, one bathroom, terraces.

1st, 3rd, 4th, 6th private houses - 36.35 square meters (65.42) square meters. one bedroom.

2nd and 5th private houses - 50.89 square meters (61.96) square meters. two bedrooms.

Terraces on the third floor

1st, 3rd, 4th, 6th private houses - 21.7 square meters.

2nd and 5th private houses - 5.7 sq.m.

\*The above-mentioned surfaces are calculated with the inner edges of the outer walls, and in the parentheses, the outer edges. Yard areas:

1st apartment (1-2 axes) 187.31 sq.m.

2nd apartment (2-3 axes) 87.3 sq.m.

3rd apartment (3-4 axes) 85.62 sq.m.

4th apartment (5-6 axes) 77.2 sq.m.

5th apartment (6-7 axes) 67.9 square meters

6th apartment (7-8 axes) 113.6 square meters







































#### South-east elevation



#### South-west elevation



# North-east elevation Stone wall— Plaster 3000 6200 6200 3000 10430 (u') (u) (P') (P)

#### Section