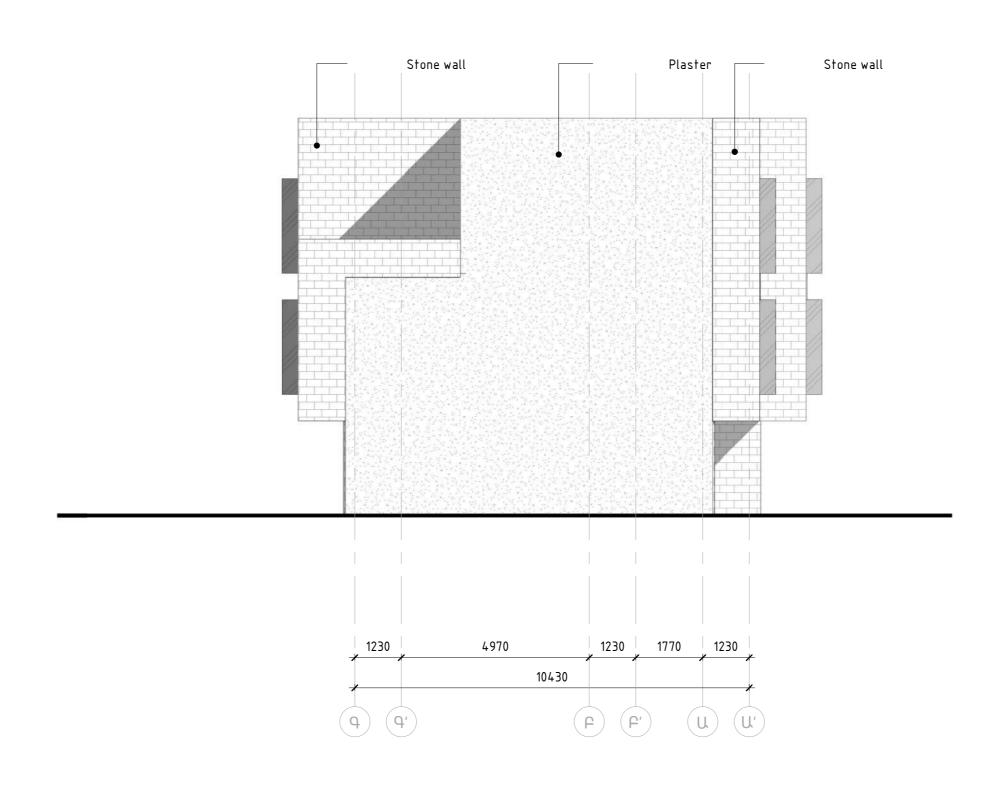

# North-east elevation Stone wall— Plaster 3000 6200 6200 3000 10430 (u') (u) (P') (P)