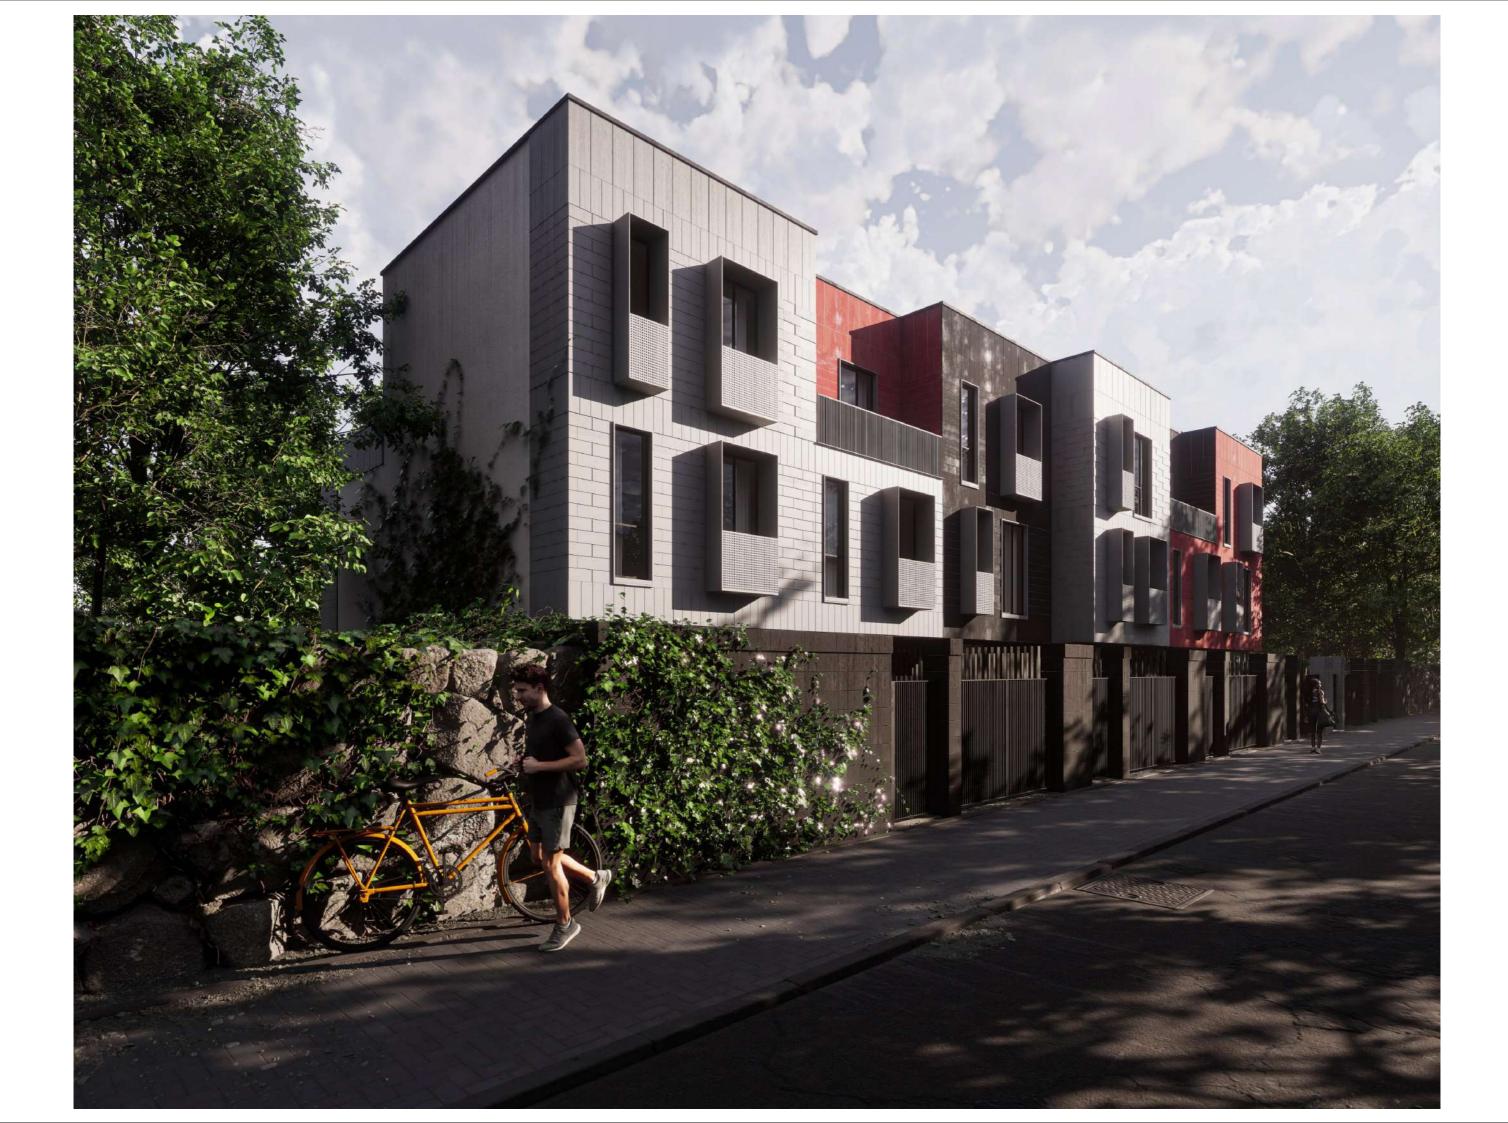

The planned building will consist of six private houses, each of which will have three full floors.

The residential complex will consist of two identical buildings of equal surface area and volume, separated by an anti-seismic seam.

Three residential houses are planned in each building.

Open-air parking spaces are planned for each private house.

1, 3, 4, 6 houses will be 138.86 square meters each, and 2 and 5 will be 149.19 square meters each. by area (the usable area without external walls), which does not include the terraces of the third floor (the area of the terraces of the third floor is (for houses 1.3.4.6) 21.7 and (for houses 2 and 5) 5.7 square meters). The general structural system of the buildings is made of reinforced concrete.

#### South-east elevation

#### South-west elevation