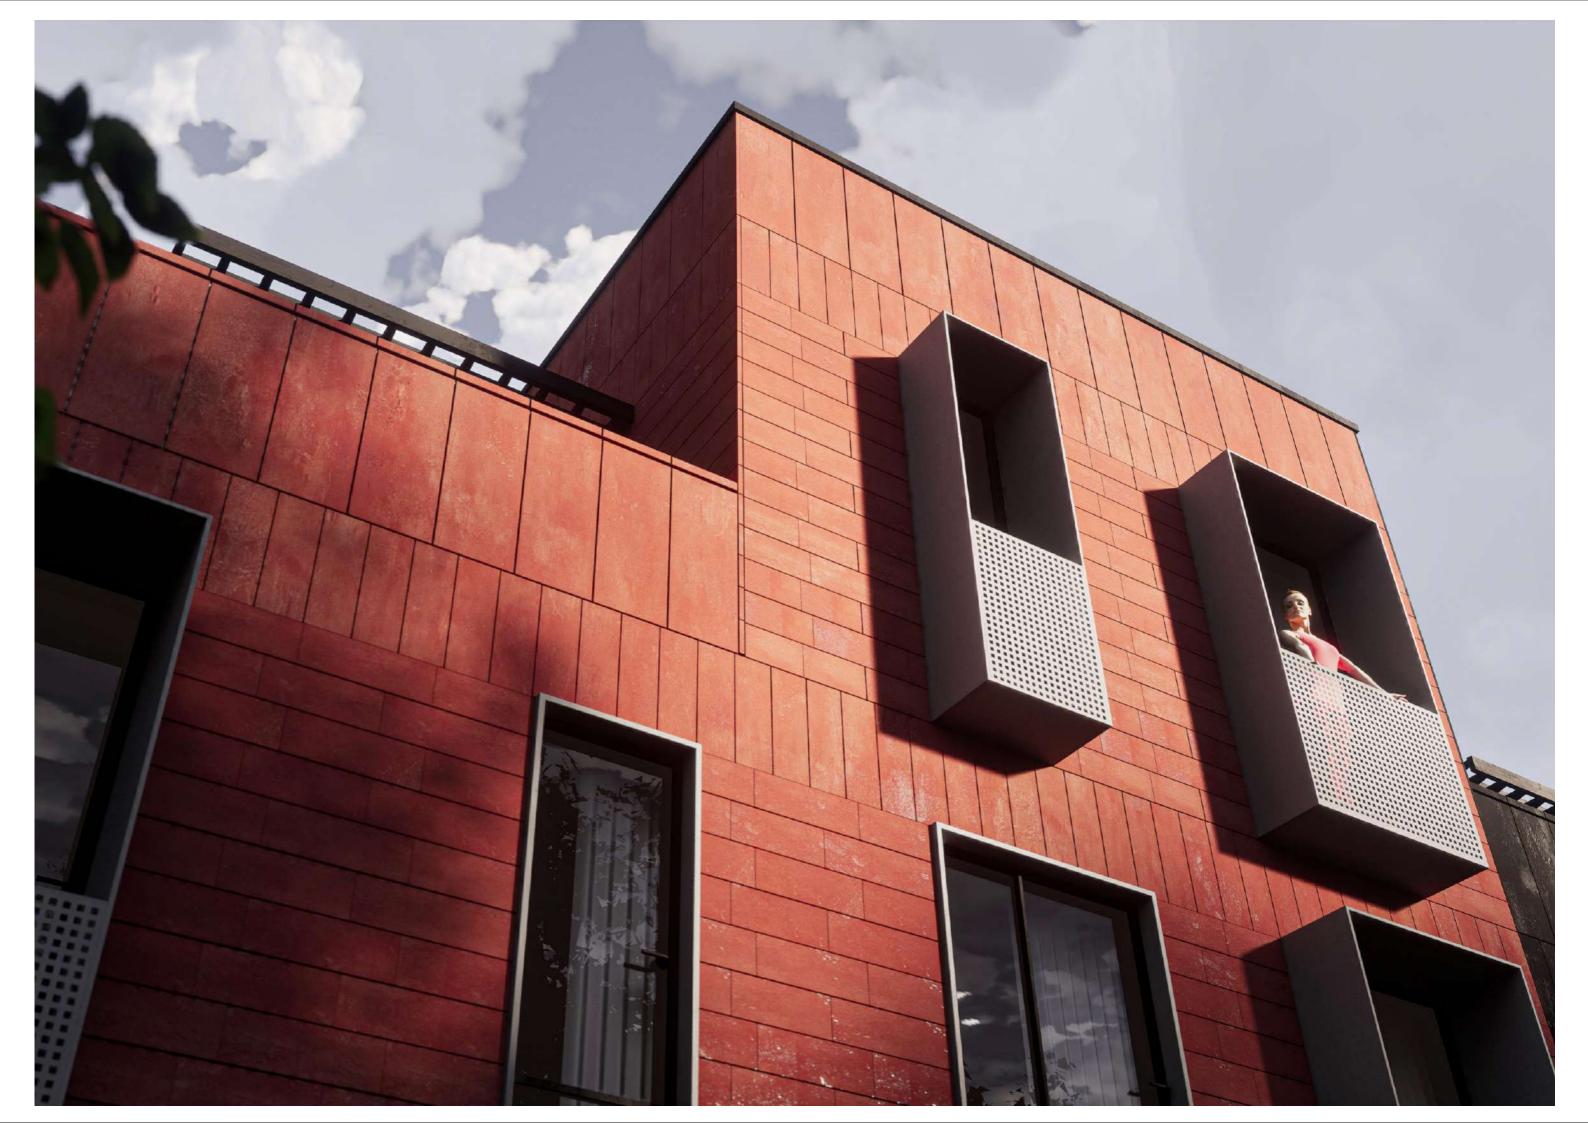

square meters (62.2) square meters Third floor - one/two bedrooms, one bathroom, terraces.

1st, 3rd, 4th, 6th private houses - 36.35 square meters (65.42) square meters. one bedroom.

2nd and 5th private houses - 50.89 square meters (61.96) square meters. two bedrooms.

Terraces on the third floor

1st, 3rd, 4th, 6th private houses - 21.7 square meters.

2nd and 5th private houses - 5.7 sq.m.

\*The above-mentioned surfaces are calculated with the inner edges of the outer walls, and in the parentheses, the outer edges. Yard areas:

1st apartment (1-2 axes) 187.31 sq.m.

2nd apartment (2-3 axes) 87.3 sq.m.

3rd apartment (3-4 axes) 85.62 sq.m.

4th apartment (5-6 axes) 77.2 sq.m.

5th apartment (6-7 axes) 67.9 square meters

6th apartment (7-8 axes) 113.6 square meters







































#### South-east elevation



#### South-west elevation



# North-east elevation Stone wall— Plaster 3000 6200 6200 3000 10430 (u') (u) (P') (P)

#### Section