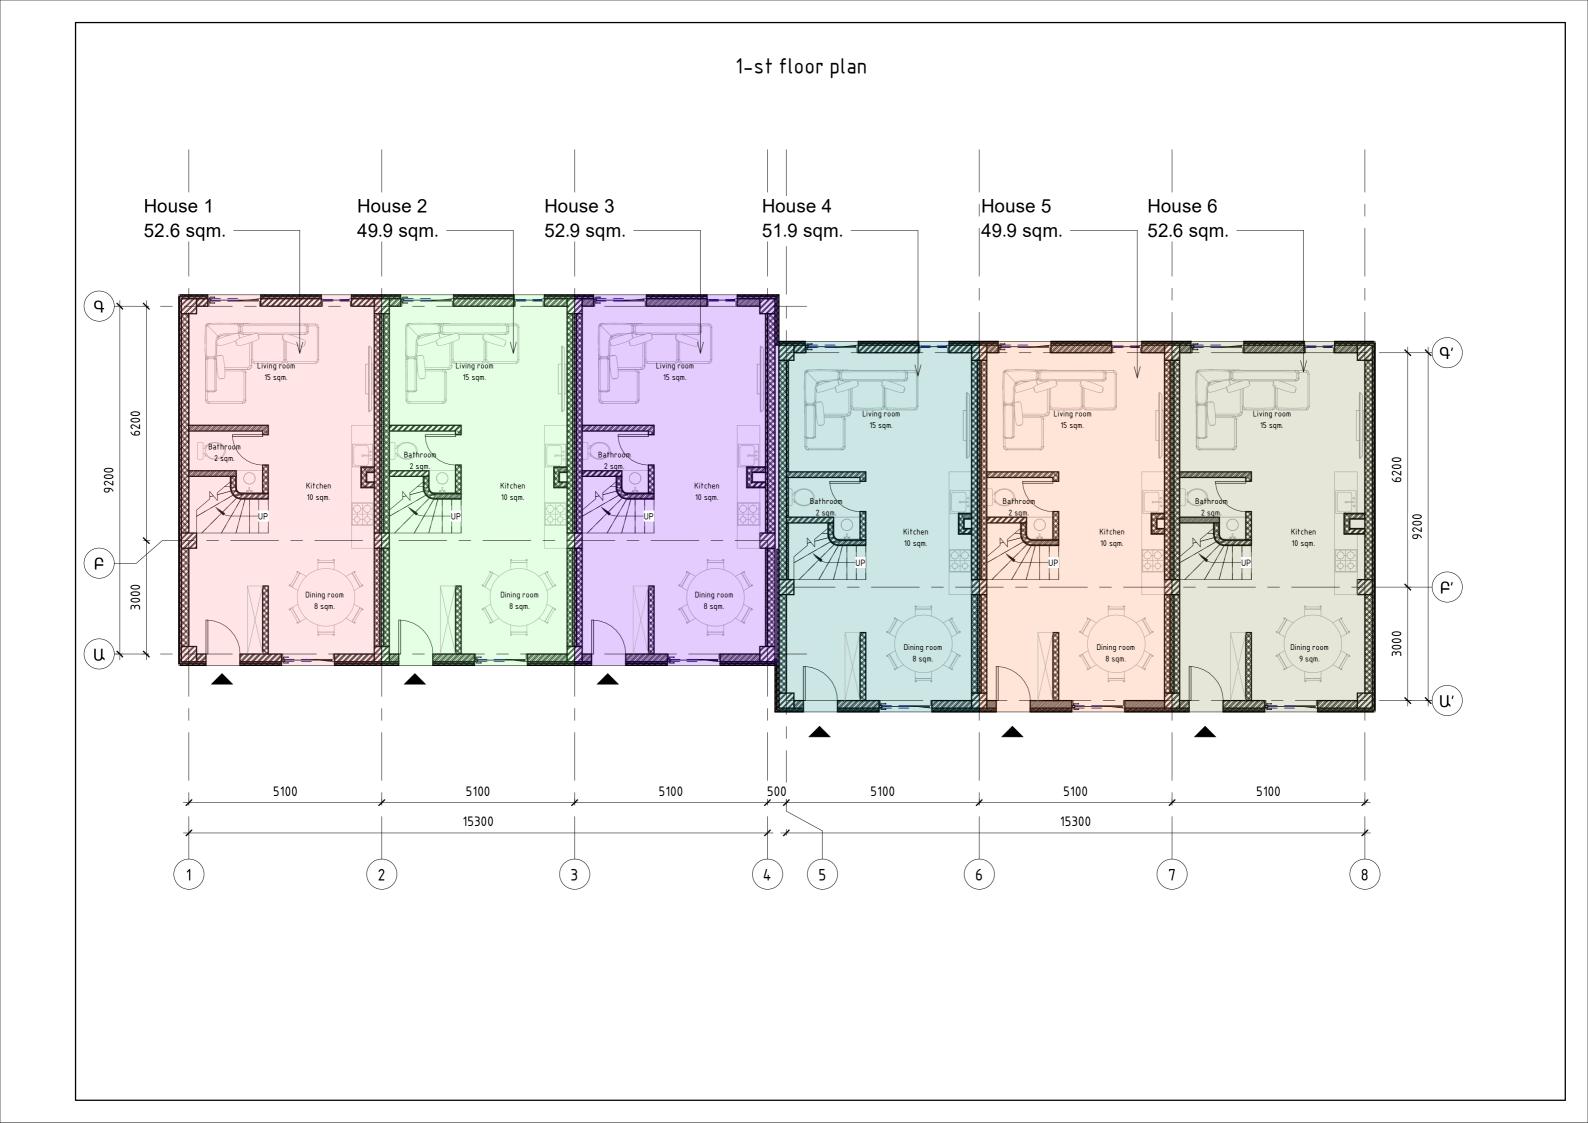

First floor - kitchen/dining room, bathroom, living room.

1st, 3rd, 4th, 6th private houses - 45.2 square meters (52.6) square meters,

2nd and 5th private houses - 43.2 square meters (49.98) square meters