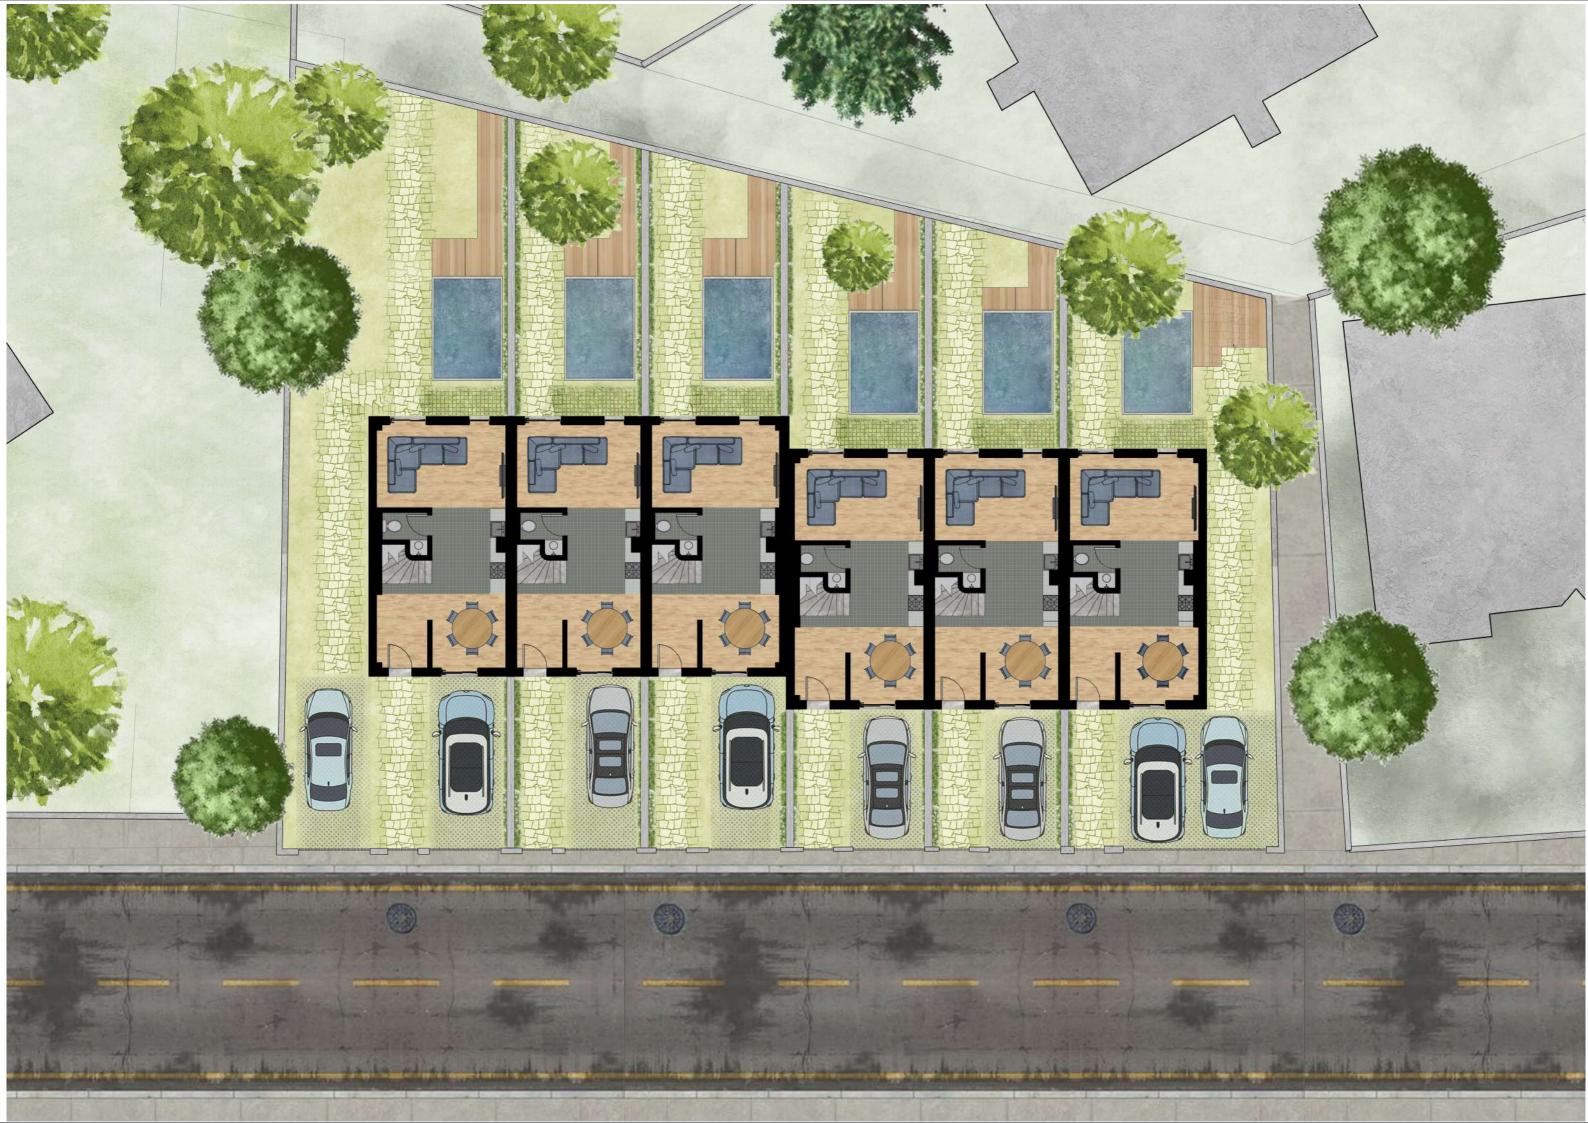

The planned building will consist of six private houses, each of which will have three full floors.

The residential complex will consist of two identical buildings of equal surface area and volume, separated by an anti-seismic seam.

Three residential houses are planned in each building.

Open-air parking spaces are planned for each private house.

1, 3, 4, 6 houses will be 138.86 square meters each, and 2 and 5 will be 149.19 square meters each. by area (the usable area without external walls), which does not include the terraces of the third floor (the area of the terraces of the third floor is (for houses 1.3.4.6) 21.7 and (for houses 2 and 5) 5.7 square meters). The general structural system of the buildings is made of reinforced concrete.

1st apartment (1-2 axes) 187.31 sq.m.

2nd apartment (2-3 axes) 87.3 sq.m.

3rd apartment (3-4 axes) 85.62 sq.m.

4th apartment (5-6 axes) 77.2 sq.m.

5th apartment (6-7 axes) 67.9 square meters

6th apartment (7-8 axes) 113.6 square meters