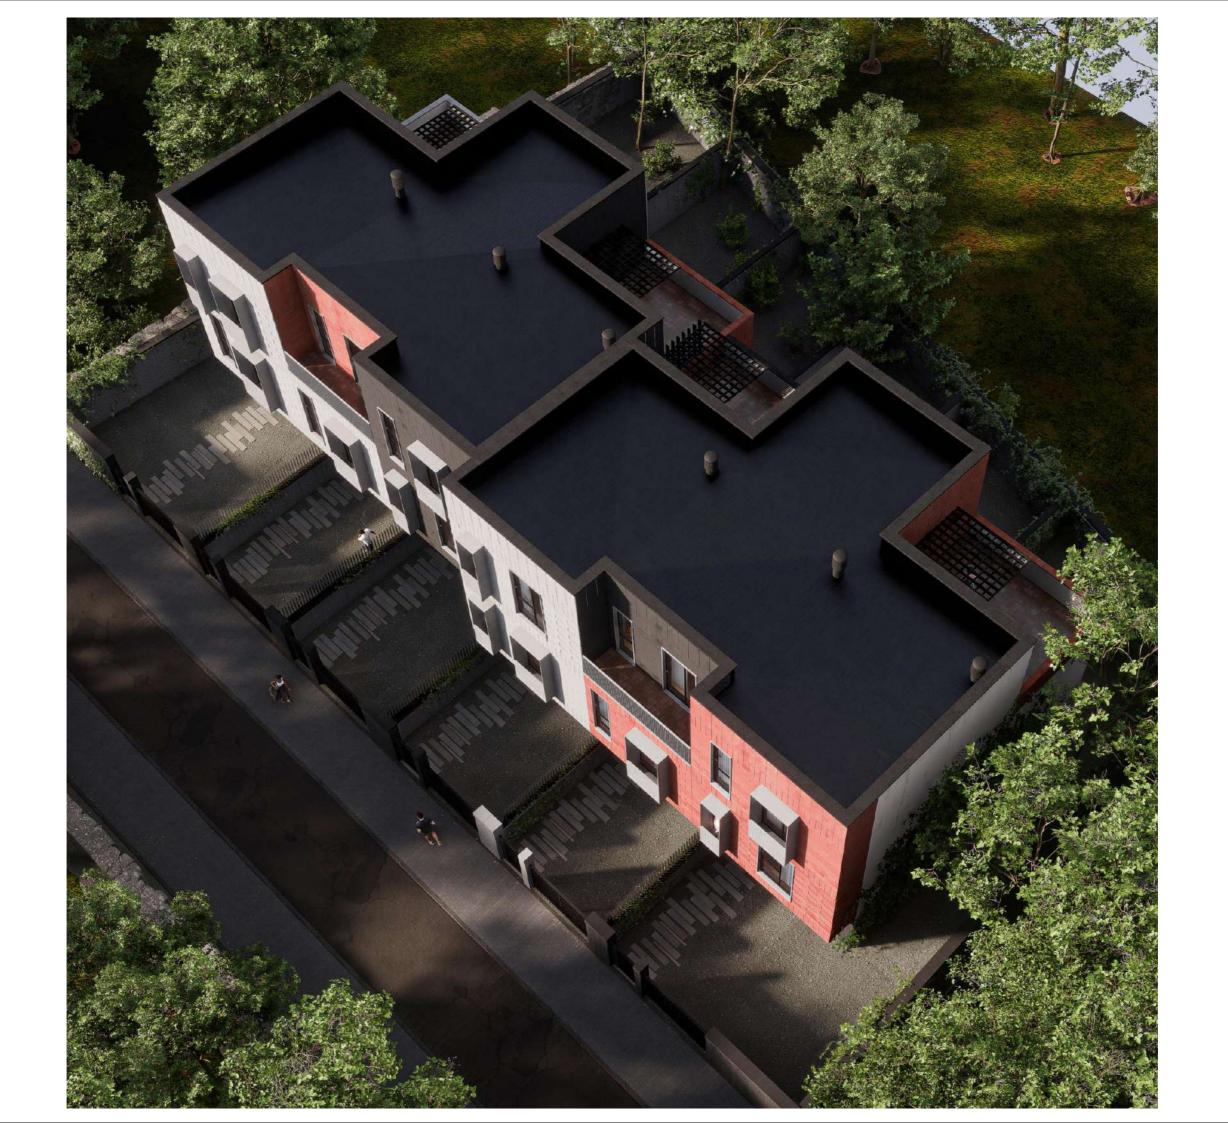

The area of the plot is 926 square meters.

Region Kotayk, community Abovyan village Arinj K. Plot No. 29 Hovagimyan Street,

to the certificate of cadastral number N 19042023-07-0218 residential houses on the corresponding plot of land.

The planned building will consist of six private houses, each of which will have three full floors.

The residential complex will consist of two identical buildings of equal surface area and volume, separated by an anti-seismic seam.