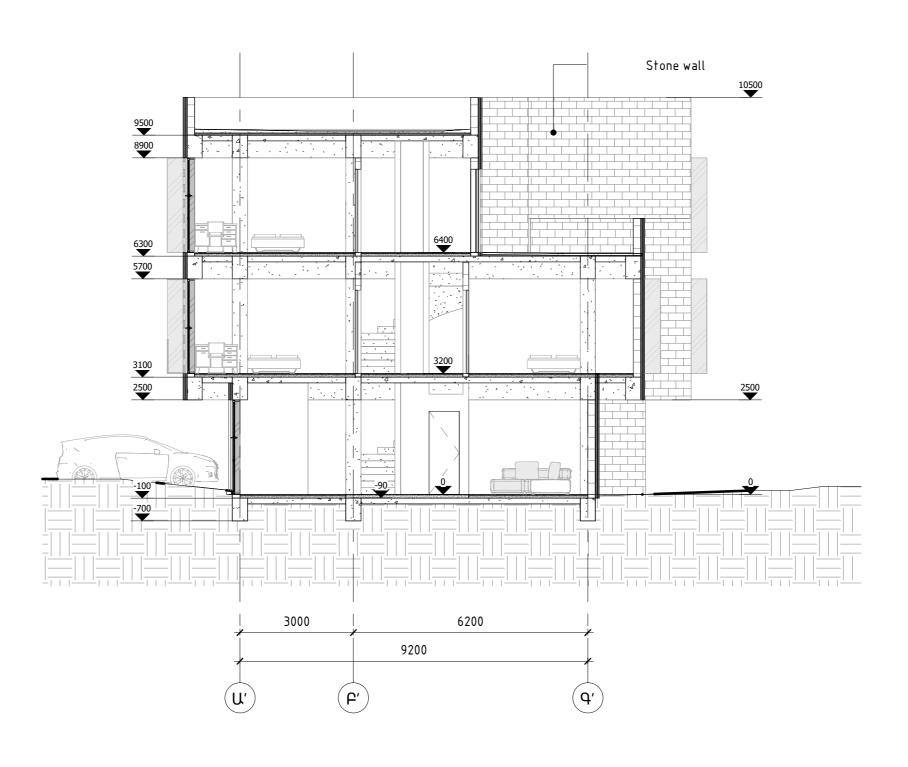

oom.

2nd and 5th private houses - 50.89 square meters (61.96) square meters. two bedrooms.

Terraces on the third floor

1st, 3rd, 4th, 6th private houses - 21.7 square meters.

2nd and 5th private houses - 5.7 sq.m.

\*The above-mentioned surfaces are calculated with the inner edges of the outer walls, and in the parentheses, the outer edges. Yard areas:

1st apartment (1-2 axes) 187.31 sq.m.

2nd apartment (2-3 axes) 87.3 sq.m.

3rd apartment (3-4 axes) 85.62 sq.m.

4th apartment (5-6 axes) 77.2 sq.m.

5th apartment (6-7 axes) 67.9 square meters

6th apartment (7-8 axes) 113.6 square meters







































#### South-east elevation



#### South-west elevation



# North-east elevation Stone wall— Plaster 3000 6200 6200 3000 10430 (u') (u) (P') (P)

#### Section