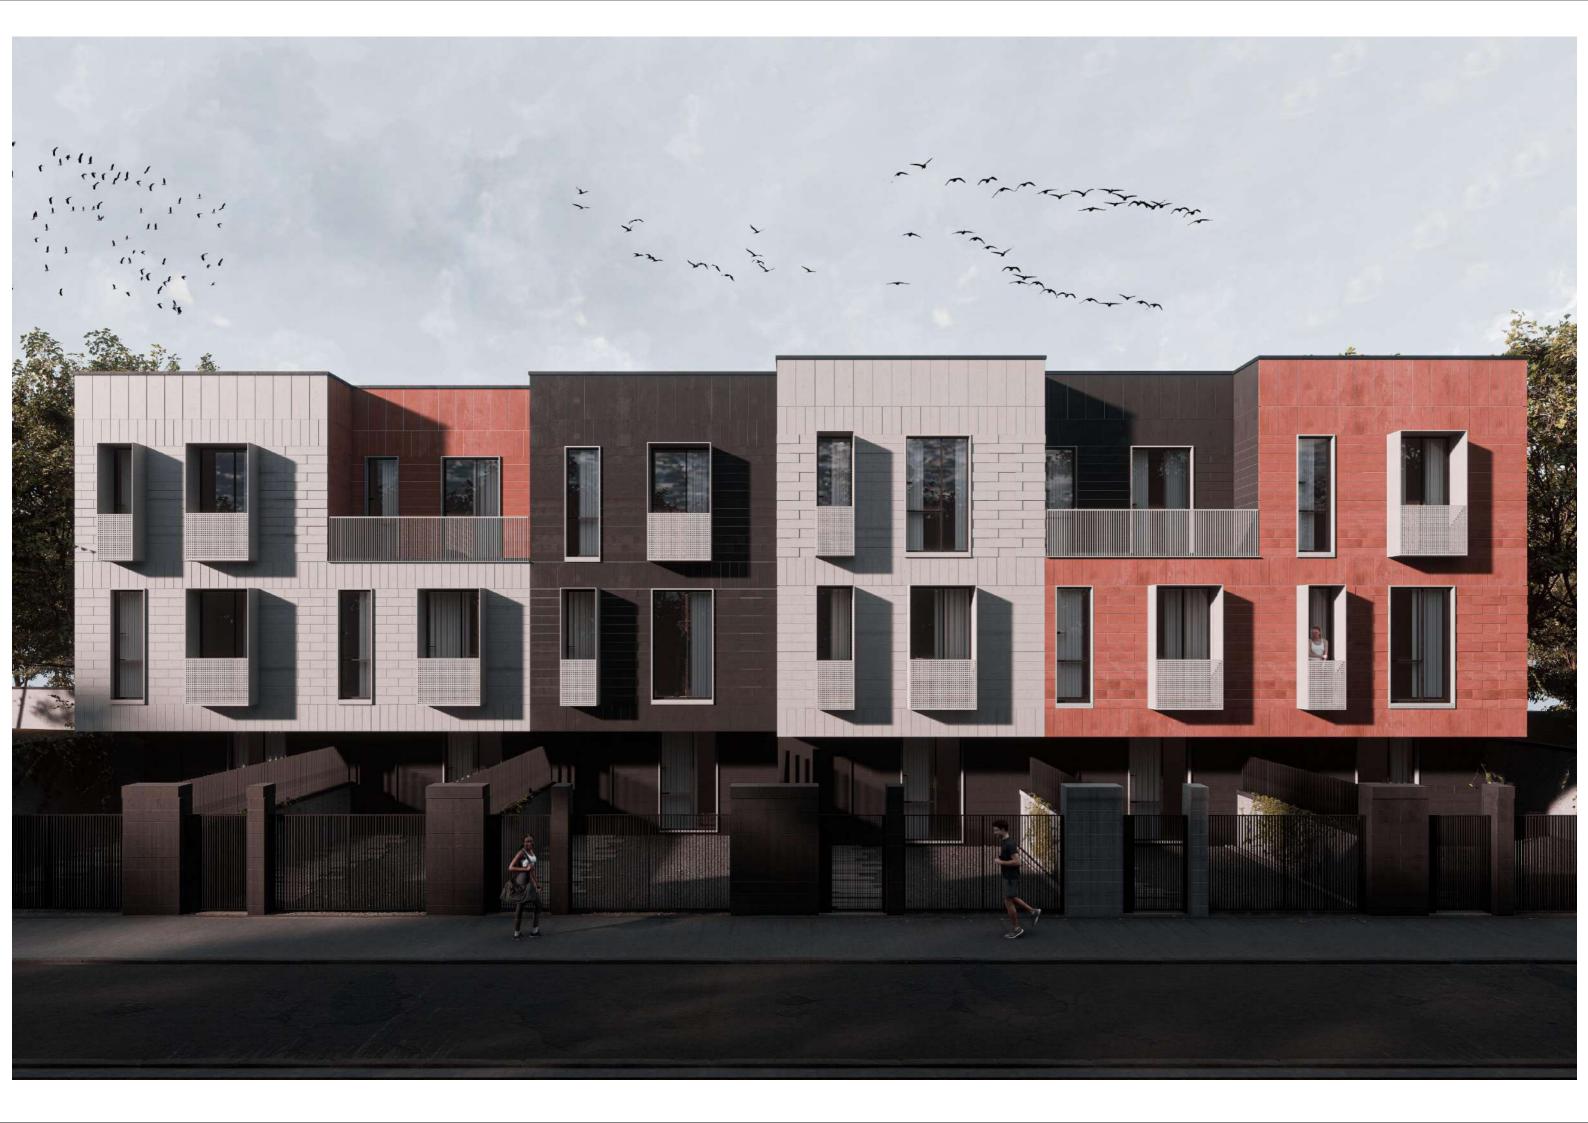

vate houses - 55.1 square meters (62.2) square meters Third floor - one/two bedrooms, one bathroom, terraces.

1st, 3rd, 4th, 6th private houses - 36.35 square meters (65.42) square meters. one bedroom.

2nd and 5th private houses - 50.89 square meters (61.96) square meters. two bedrooms.

Terraces on the third floor

1st, 3rd, 4th, 6th private houses - 21.7 square meters.

2nd and 5th private houses - 5.7 sq.m.

\*The above-mentioned surfaces are calculated with the inner edges of the outer walls, and in the parentheses, the outer edges. Yard areas:

1st apartment (1-2 axes) 187.31 sq.m.

2nd apartment (2-3 axes) 87.3 sq.m.

3rd apartment (3-4 axes) 85.62 sq.m.

4th apartment (5-6 axes) 77.2 sq.m.

5th apartment (6-7 axes) 67.9 square meters

6th apartment (7-8 axes) 113.6 square meters







































#### South-east elevation



#### South-west elevation



# North-east elevation Stone wall— Plaster 3000 6200 6200 3000 10430 (u') (u) (P') (P)

#### Section