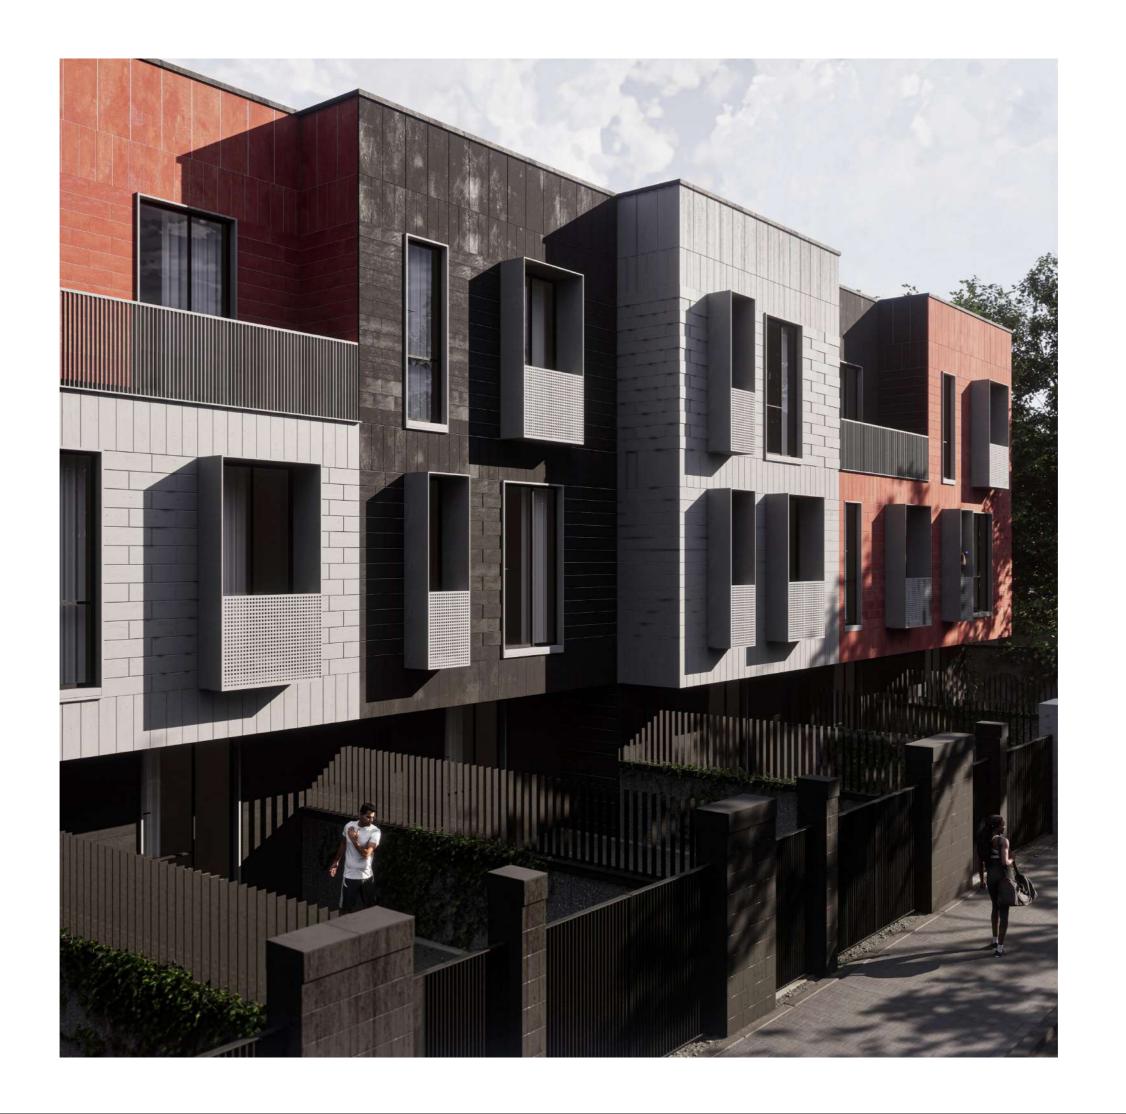

# North-east elevation Stone wall— Plaster 3000 6200 6200 3000 10430 (u') (u) (P') (P)