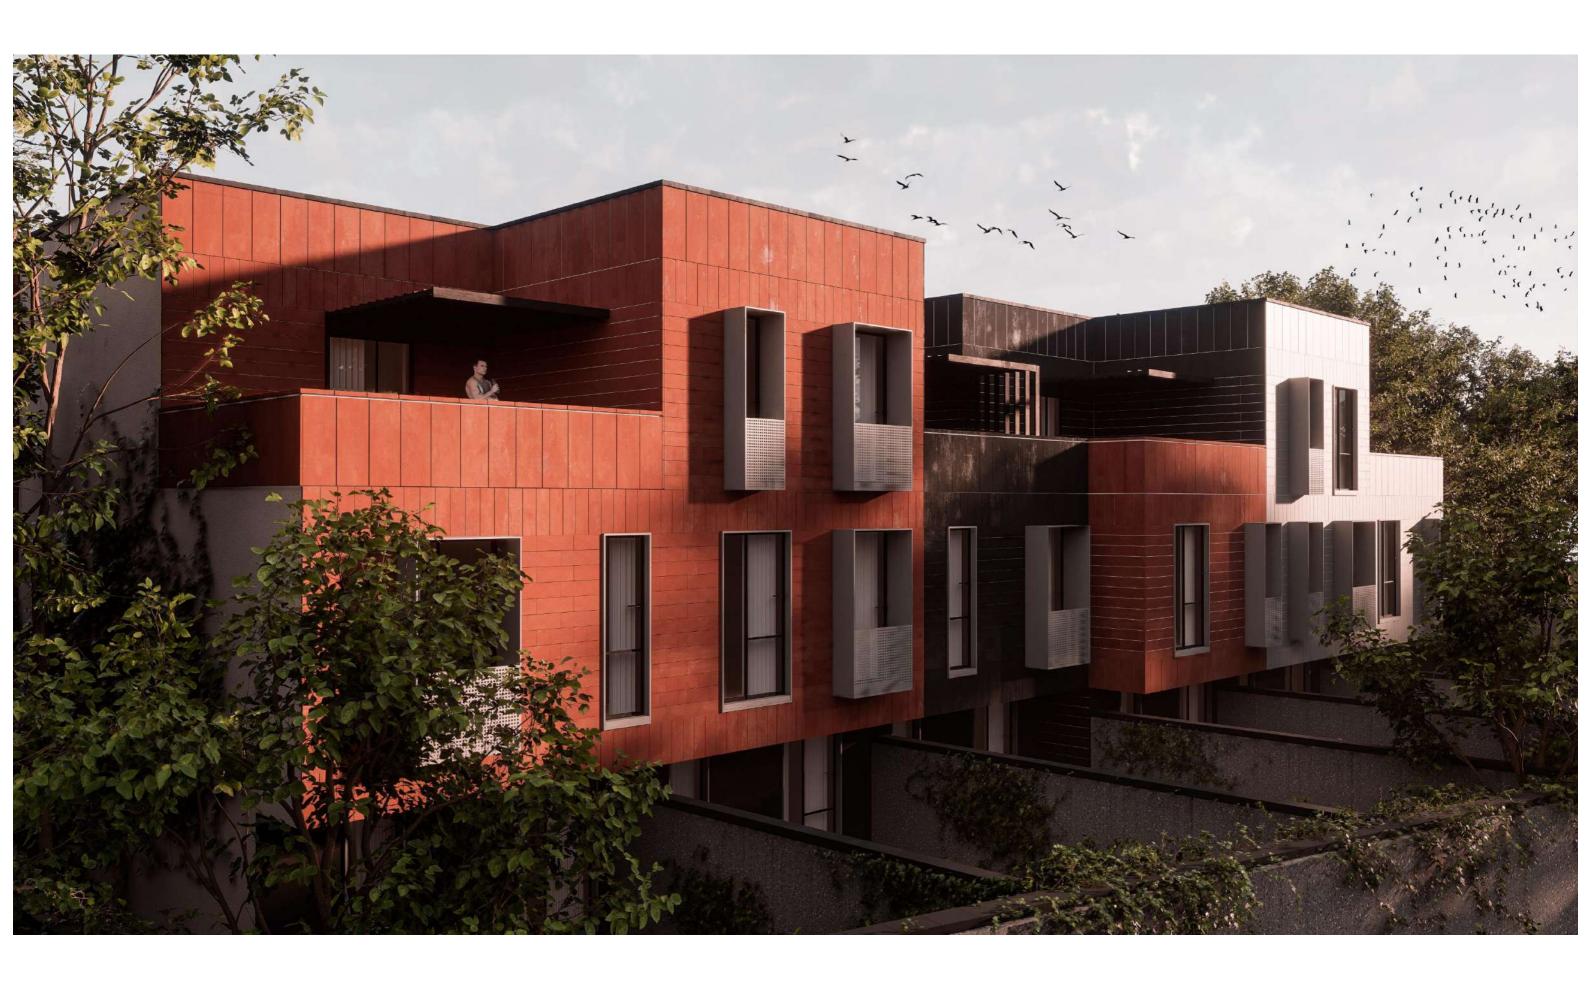

The planned building will consist of six private houses, each of which will have three full floors.

The residential complex will consist of two identical buildings of equal surface area and volume, separated by an anti-seismic seam.

Three residential houses are planned in each building.

Open-air parking spaces are planned for each private house.

1, 3, 4, 6 houses will be 138.86 square meters each, and 2 and 5 will be 149.19 square meters each. by area (the usable area without external walls), which does not include the terraces of the third floor (the area of the terraces of the third floor is (for houses 1.3.4.6) 21.7 and (for houses 2 and 5) 5.7 square meters). The general structural system of the buildings is made of reinforced concrete.