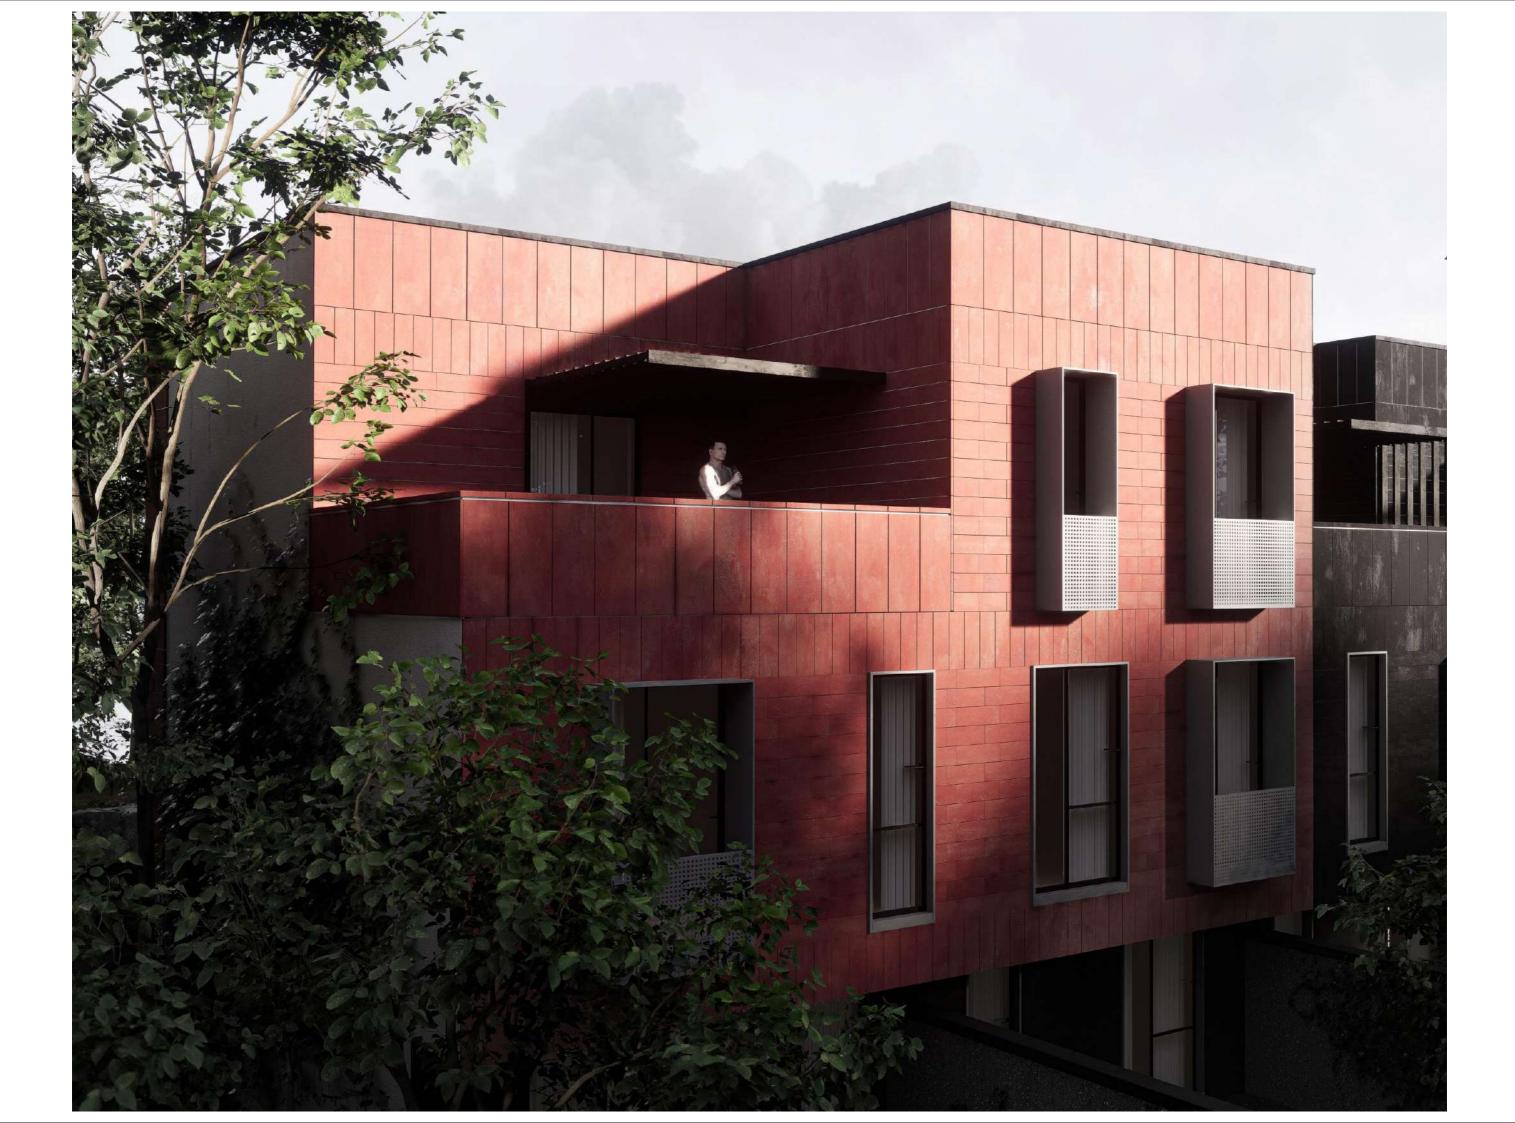

- 55.1 square meters (62.2) square meters Third floor - one/two bedrooms, one bathroom, terraces.

1st, 3rd, 4th, 6th private houses - 36.35 square meters (65.42) square meters. one bedroom.

2nd and 5th private houses - 50.89 square meters (61.96) square meters. two bedrooms.

Terraces on the third floor

1st, 3rd, 4th, 6th private houses - 21.7 square meters.

2nd and 5th private houses - 5.7 sq.m.

\*The above-mentioned surfaces are calculated with the inner edges of the outer walls, and in the parentheses, the outer edges. Yard areas:

1st apartment (1-2 axes) 187.31 sq.m.

2nd apartment (2-3 axes) 87.3 sq.m.

3rd apartment (3-4 axes) 85.62 sq.m.

4th apartment (5-6 axes) 77.2 sq.m.

5th apartment (6-7 axes) 67.9 square meters

6th apartment (7-8 axes) 113.6 square meters







































#### South-east elevation



#### South-west elevation



# North-east elevation Stone wall— Plaster 3000 6200 6200 3000 10430 (u') (u) (P') (P)

#### Section