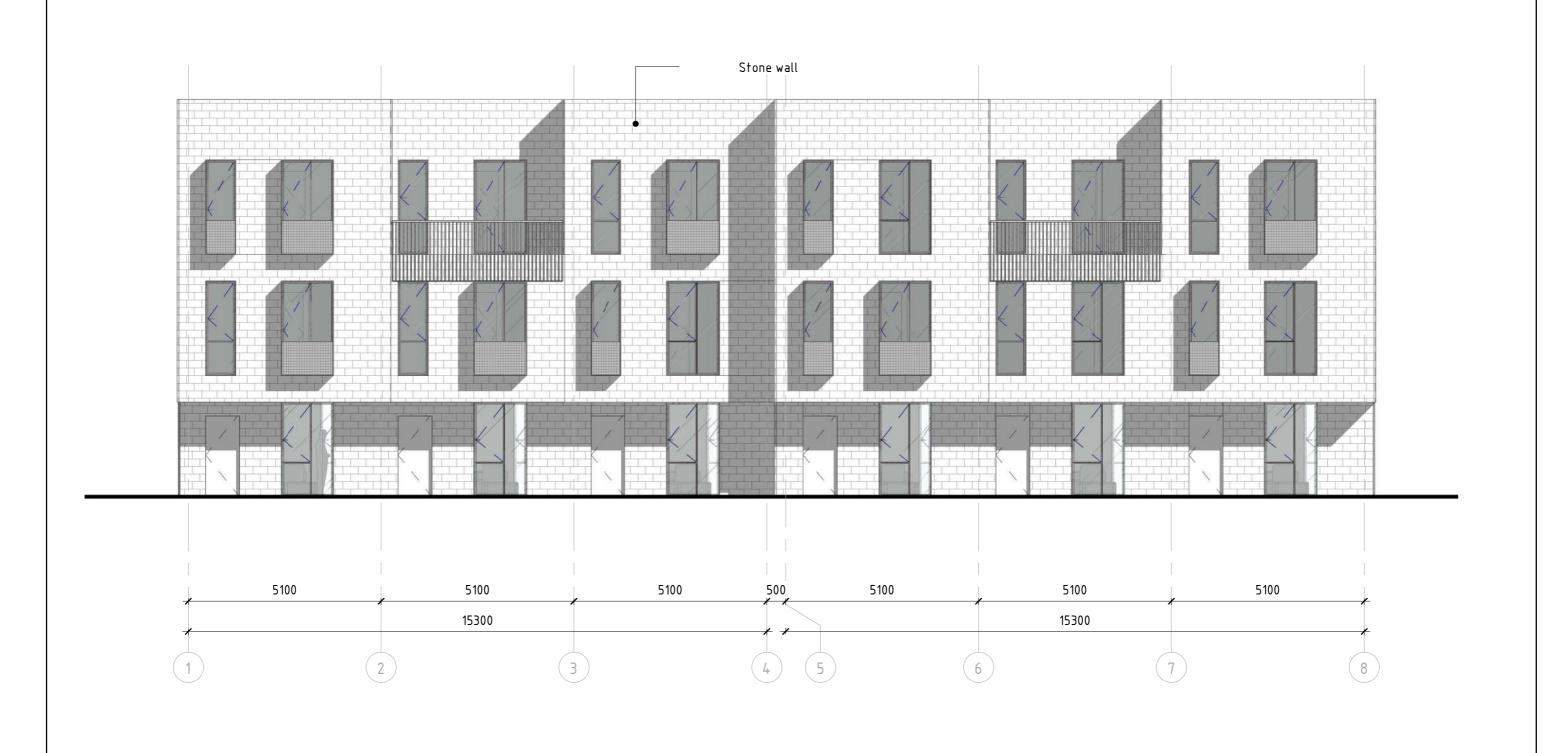

- one/two bedrooms, one bathroom, terraces.

1st, 3rd, 4th, 6th private houses - 36.35 square meters (65.42) square meters. one bedroom.

2nd and 5th private houses - 50.89 square meters (61.96) square meters. two bedrooms.

Terraces on the third floor

1st, 3rd, 4th, 6th private houses - 21.7 square meters.

2nd and 5th private houses - 5.7 sq.m.

\*The above-mentioned surfaces are calculated with the inner edges of the outer walls, and in the parentheses, the outer edges. Yard areas:

1st apartment (1-2 axes) 187.31 sq.m.

2nd apartment (2-3 axes) 87.3 sq.m.

3rd apartment (3-4 axes) 85.62 sq.m.

4th apartment (5-6 axes) 77.2 sq.m.

5th apartment (6-7 axes) 67.9 square meters

6th apartment (7-8 axes) 113.6 square meters







































#### South-east elevation



#### South-west elevation



# North-east elevation Stone wall— Plaster 3000 6200 6200 3000 10430 (u') (u) (P') (P)

#### Section