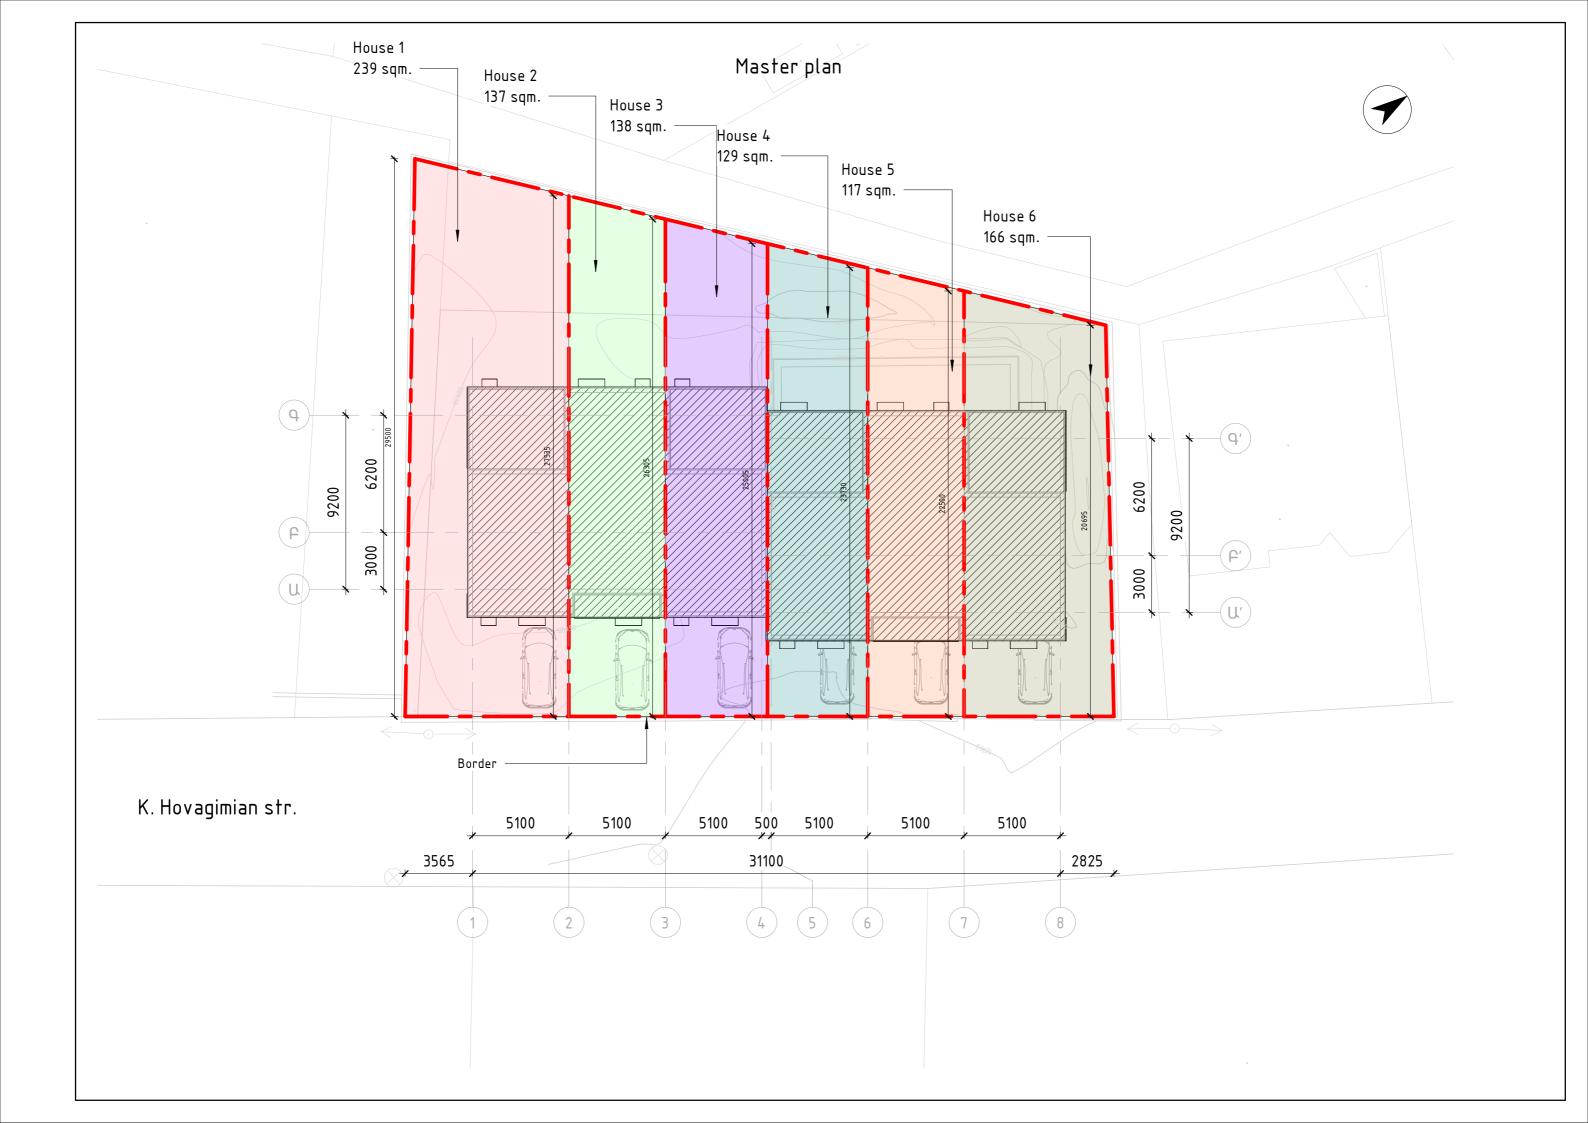

#### Explanation

The total area of all the floors of private houses 1, 3, 4, 6, including the terraces from the external borders of the external walls, is 183.92 square meters.

2 and 5 private houses: - 174.14 square meters

The area of the plot is 926 square meters.

Region Kotayk, community Abovyan village Arinj K. Plot No. 29 Hovagimyan Street,

to the certificate of cadastral number N 19042023-07-0218 residential houses on the corresponding plot of land.

Three residential houses are planned in each building.

Open-air parking spaces are planned for each private house.

1, 3, 4, 6 houses will be 138.86 square meters each, and 2 and 5 will be 149.19 square meters each. by area (the usable area without external walls), which does not include the terraces of the third floor (the area of the terraces of the third floor is (for houses 1.3.4.6) 21.7 and (for houses 2 and 5) 5.7 square meters). The general structural system of the buildings is made of reinforced concrete.

1st apartment (1-2 axes) 187.31 sq.m.

2nd apartment (2-3 axes) 87.3 sq.m.

3rd apartment (3-4 axes) 85.62 sq.m.

4th apartment (5-6 axes) 77.2 sq.m.

5th apartment (6-7 axes) 67.9 square meters

6th apartment (7-8 axes) 113.6 square meters