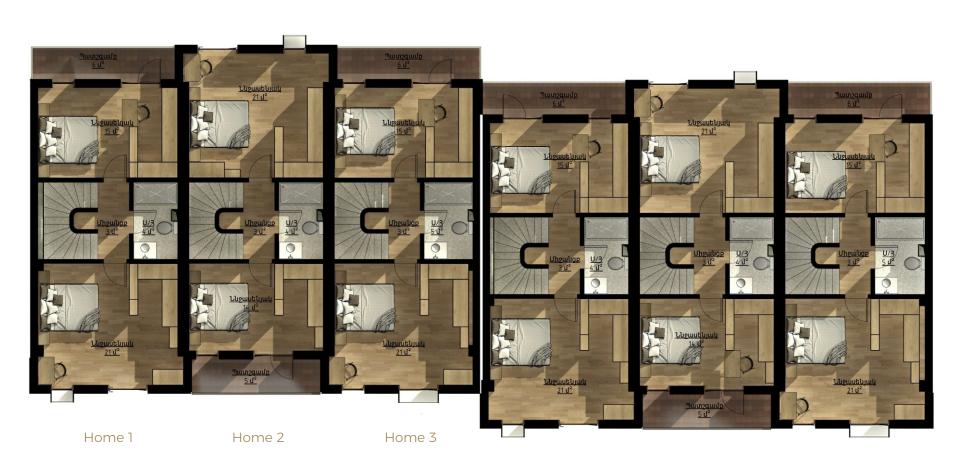

Second floor

First floor

Ground floor

Ground floor First floor Second floor Loft Floor

Home 3 Home 4
Home 1 Home 2

Home 1 Home 2

Home 1 Home 2

Home 1 Home 2

### Every house has:

### • Ground floor:

Backyard with a full floor, kitchen, dining room, and bathroom/storage room segment.

### • 1st floor:

Garage, entrance hall, living room with artistic outdoor balcony to the backyard.

### • 2nd floor:

2 bedrooms with their balconies, 2 bathrooms.

### Loft floor

Spacious studio room with a bathroom, perfect for relaxation, seclusion, or as an off e. The floor facade features a beautiful outdoor bar, a balcony overlooking the yard, and a terrace with a wonderful city panorama.