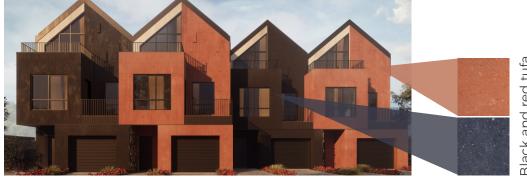

### **EXCLUSIVE DESIGN**

The outer "string" of NUT townhouses is adorned with Armenian white travertine and red and blacktufa. The combination of these materials on the building facades creates a stunning visual efect.

### 4 townhouses

Distantly Scandinavian, Stylish, inviting homes, Up close, Armenian, With reddishtufa Warming.

Black and red tufa