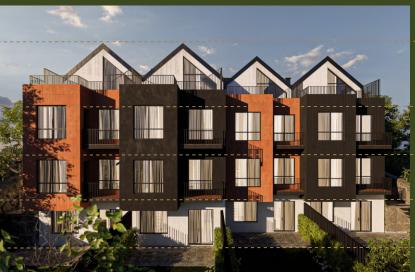

### **EXCLUSIVE DESIGN**

The outer "string" of NUT townhouses is adorned with Armenian white travertine and red and blacktufa. The combination of these materials on the building facades creates a stunning visual efect.

### 4 townhouses

Distantly Scandinavian, Stylish, inviting homes, Up close, Armenian, With reddishtufa Warming.

Black and red tufa

### 6 townhouses

Elegant homes that express life with new quality, practical solutions.

Black and red tufa