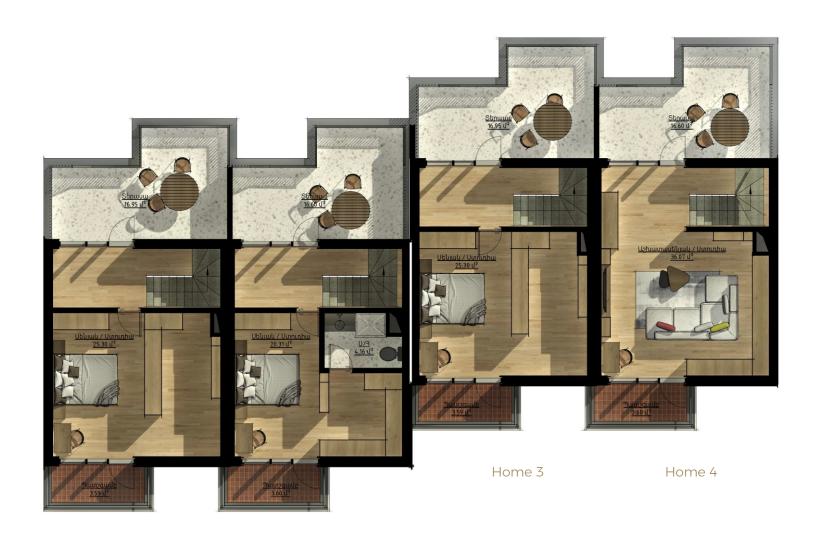

Second floor

First floor

Ground floor

Ground floor First floor Second floor Loft Floor

Home 3 Home 4
Home 1 Home 2

Home 1 Home 2

Home 1 Home 2

Home 1 Home 2

### Every house has:

### • 1st Floor

The entrance hall, kitchen, and dining room are stylish and have a family-friendly warm studio version. The living room is perfect for friendly gatherings and relaxing evenings.

### • 2nd Floor

There are two large bedrooms separated by stairs, each with unique hanging balconies. The bedrooms comfortably accommodate 1-2 bathrooms.

### • 3rd Floor

The third floor features 2 bedrooms, 1-2 bathrooms, and an open balcony to enjoy cofee and breathe fresh air.