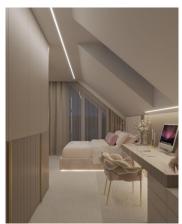

### FIRST FLOOR ATTIC

The attic levels of Red Nut townhouses are around 58 square meters in size. There is one attic-free zone that leads to a balcony and patio. Adaptable enough to serve as a bedroom, workplace, or other space.

### Loft floor

Spacious studio room with a bathroom, perfect for relaxation, seclusion, or as an off e. The floor facade features a beautiful outdoor bar, a balcony overlooking the yard, and a terrace with a wonderful city panorama.