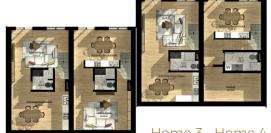

Second floor

First floor

Ground floor

Ground floor First floor Second floor Loft Floor

Home 3 Home 4
Home 1 Home 2

Home 1 Home 2

Home 1 Home 2

Home 1 Home 2

### Every house has:

### • Ground floor:

Backyard with a full floor, kitchen, dining room, and bathroom/storage room segment.

### • 1st floor:

Garage, entrance hall, living room with artistic outdoor balcony to the backyard.

### • 2nd floor:

2 bedrooms with their balconies, 2 bathrooms.

### Loft floor

Spacious studio room with a bathroom, perfect for relaxation, seclusion, or as an off e. The floor facade features a beautiful outdoor bar, a balcony overlooking the yard, and a terrace with a wonderful city panorama.