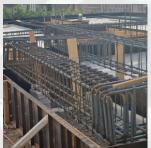

## STRENGTH AND DURABILITY

- Monolithic structure made of reinforced concrete
- Anti-seismic construction
- Highly strengthened construction