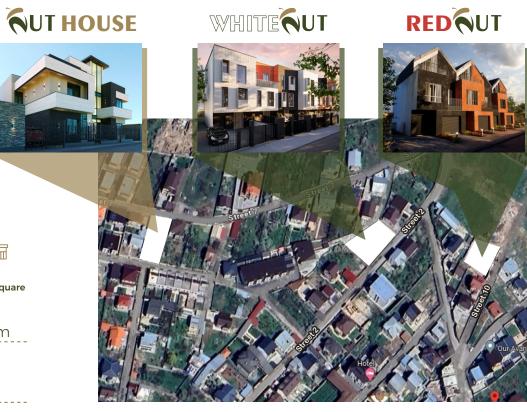

## Our projects

Avan-Arinj, Khachatur Abovyan District,
10th Street, Plot 5

- Design Project
- Attic, Balconies
- Comfortable Terrace
- Great Panorama

Avan-Arinj, Khachatur Abovyan District, 2nd Street, Plot 29

- Modern design
- Unique balconies
- Engineering solutions
- District's origin

Avan-Arinj, Khachatur Abovyan District, 7th Street, Plot 12

- Design Project
- Featuring a Comfortable Terrace
- Large Facades and Windows
- Ofering a Great Panorama