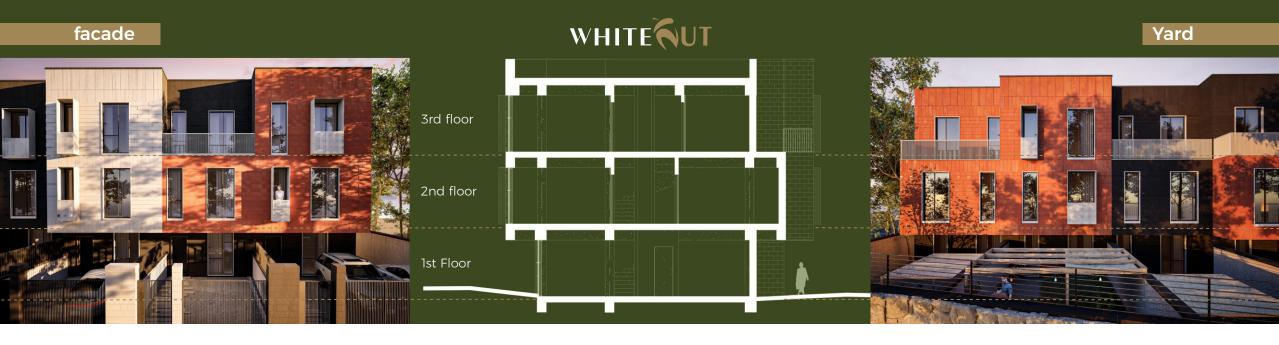

### **EXCLUSIVE DESIGN**

The outer "string" of NUT townhouses is adorned with Armenian white travertine and red and blacktufa. The combination of these materials on the building facades creates a stunning visual efect.

### 4 townhouses

Distantly Scandinavian, Stylish, inviting homes, Up close, Armenian, With reddishtufa Warming.

Black and red tufa

### 6 townhouses

Elegant homes that express life with new quality, practical solutions.

Black and red tufa

Second floor

First floor

Ground floor

Ground floor First floor Second floor Loft Floor

Home 3 Home 4
Home 1 Home 2

Home 1 Home 2

Home 1 Home 2

Home 1 Home 2

Home 3 Home 4

Home 1 Home 2

Home 1 Home 2

Home 1

Home 2

Home 1 Home 2