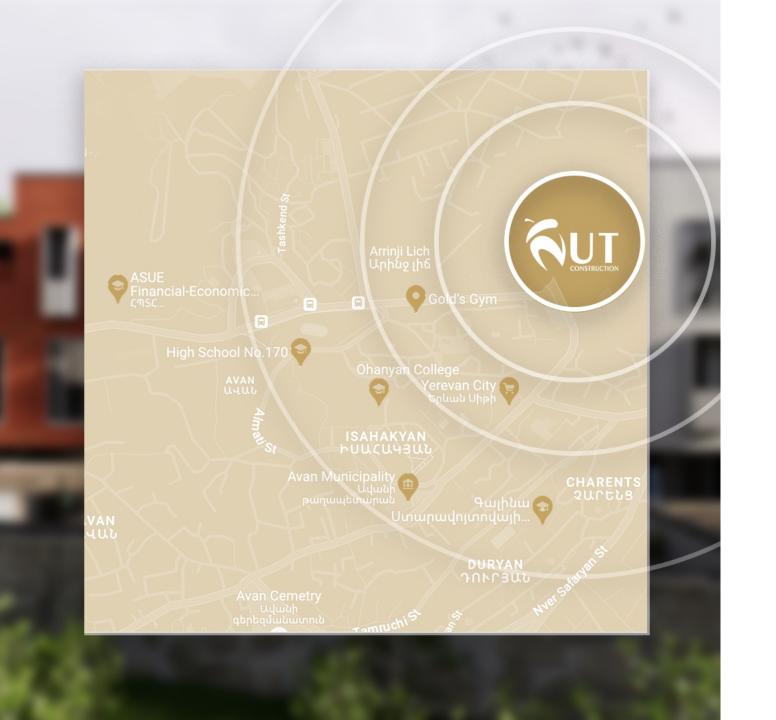

### In the city, yet apart from it

Avan-Arinj: the starting point of Khachatur Abovyan district.

### IDEAL LOCATION WITH A BEAUTIFUL PANORAMA

Atop the district's highest point, ofering an amazing 360-degree panorama. A unique view from Ararat and Aragats.

Accessible to every facility, including the bank, gym, school, and kindergarten.