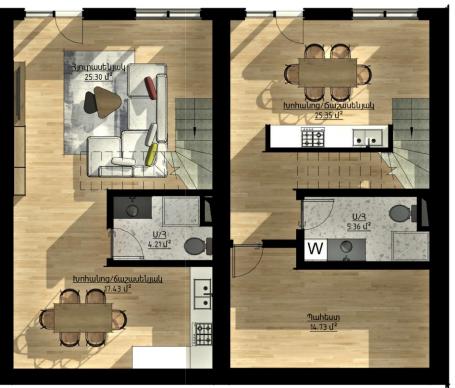

### • 1st Floor

The entrance hall, kitchen, and dining room are stylish and have a family-friendly warm studio version. The living room is perfect for friendly gatherings and relaxing evenings.

### • 2nd Floor

There are two large bedrooms separated by stairs, each with unique hanging balconies. The bedrooms comfortably accommodate 1-2 bathrooms.

### • 3rd Floor

The third floor features 2 bedrooms, 1-2 bathrooms, and an open balcony to enjoy cofee and breathe fresh air.