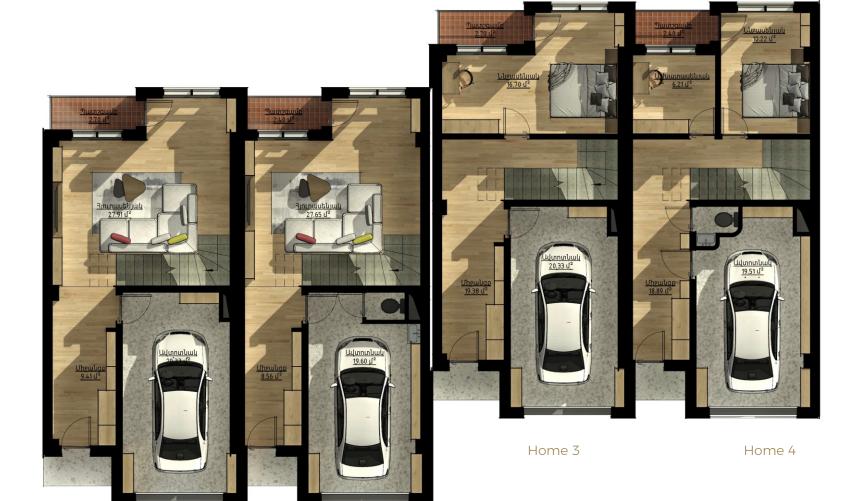

Second floor

First floor

Ground floor

Ground floor First floor Second floor Loft Floor

Home 3 Home 4
Home 1 Home 2

Home 1 Home 2

Home 1 Home 2

Home 1 Home 2

Home 3 Home 4

Home 1 Home 2

Home 1 Home 2

Home 1

Home 2

Home 1 Home 2

### Every house has:

### • Ground floor:

Backyard with a full floor, kitchen, dining room, and bathroom/storage room segment.

### • 1st floor:

Garage, entrance hall, living room with artistic outdoor balcony to the backyard.

### • 2nd floor:

2 bedrooms with their balconies, 2 bathrooms.

### Loft floor

Spacious studio room with a bathroom, perfect for relaxation, seclusion, or as an off e. The floor facade features a beautiful outdoor bar, a balcony overlooking the yard, and a terrace with a wonderful city panorama.