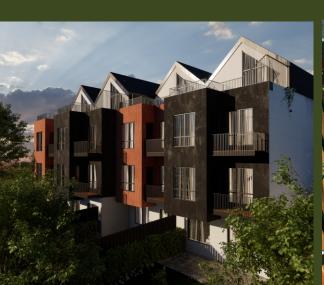

### **EXCLUSIVE DESIGN**

The outer "string" of NUT townhouses is adorned with Armenian white travertine and red and blacktufa. The combination of these materials on the building facades creates a stunning visual efect.

### 4 townhouses

Distantly Scandinavian, Stylish, inviting homes, Up close, Armenian, With reddishtufa Warming.

Black and red tufa

### 6 townhouses

Elegant homes that express life with new quality, practical solutions.

Black and red tufa