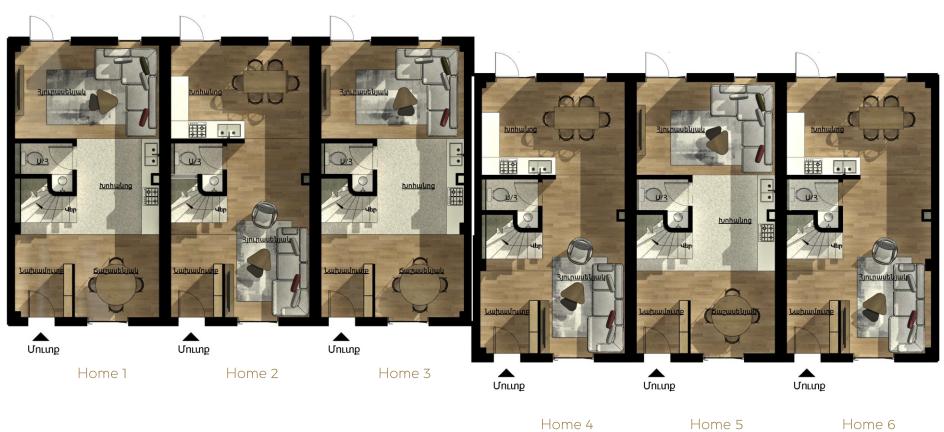

### Every house has:

### • 1st Floor

The entrance hall, kitchen, and dining room are stylish and have a family-friendly warm studio version. The living room is perfect for friendly gatherings and relaxing evenings.

### • 2nd Floor

There are two large bedrooms separated by stairs, each with unique hanging balconies. The bedrooms comfortably accommodate 1-2 bathrooms.

### • 3rd Floor

The third floor features 2 bedrooms, 1-2 bathrooms, and an open balcony to enjoy cofee and breathe fresh air.