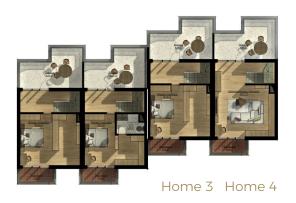

Second floor

First floor

Ground floor

Ground floor First floor Second floor Loft Floor

Home 3 Home 4
Home 1 Home 2

Home 1 Home 2

Home 1 Home 2

Home 1 Home 2

Home 3 Home 4

Home 1 Home 2

Home 1 Home 2

Home 1

Home 2

Home 1 Home 2

### Every house has:

### • Ground floor:

Backyard with a full floor, kitchen, dining room, and bathroom/storage room segment.

### • 1st floor:

Garage, entrance hall, living room with artistic outdoor balcony to the backyard.

### • 2nd floor:

2 bedrooms with their balconies, 2 bathrooms.

### Loft floor

Spacious studio room with a bathroom, perfect for relaxation, seclusion, or as an off e. The floor facade features a beautiful outdoor bar, a balcony overlooking the yard, and a terrace with a wonderful city panorama.