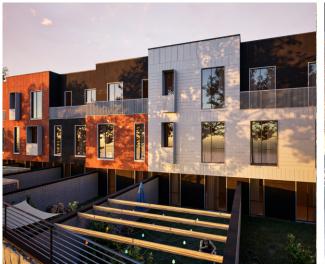

### **EXCLUSIVE DESIGN**

The outer "string" of NUT townhouses is adorned with Armenian white travertine and red and blacktufa. The combination of these materials on the building facades creates a stunning visual efect.

### 4 townhouses

Distantly Scandinavian, Stylish, inviting homes, Up close, Armenian, With reddishtufa Warming.

Black and red tufa

### 6 townhouses

Elegant homes that express life with new quality, practical solutions.

Black and red tufa