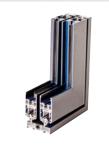

### (C) COMFORT

Doors and windows:

Featuring three-layer thermo-aluminum profiles

- Ofering perfect heat and sound insulation
- Emphasizing aesthetics and neatness