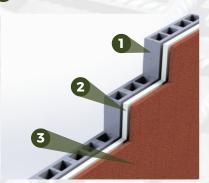

## RELIABILITY

The exterior walls consist of three layers

- 1 Concrete block
- 2 Technoplex
- 3 And tufa and/or travertine

• We employ a two-layered approach for the inner walls that are made of blocks

We prioritize uncompromised construction standards.