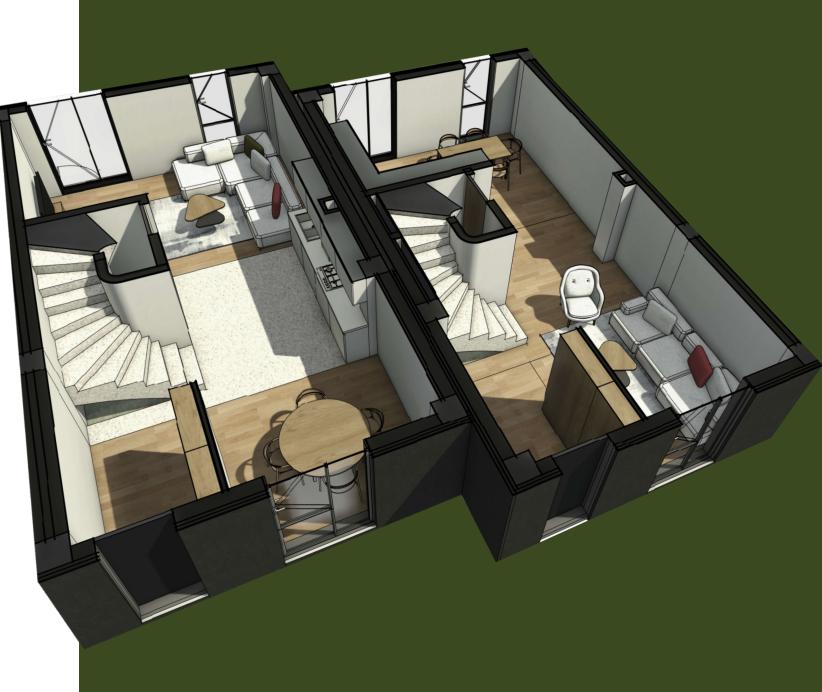

### • Ground floor:

Backyard with a full floor, kitchen, dining room, and bathroom/storage room segment.

### • 1st floor:

Garage, entrance hall, living room with artistic outdoor balcony to the backyard.