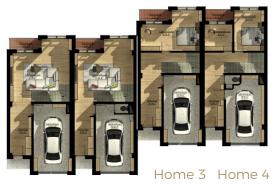

Second floor

First floor

Ground floor

Ground floor First floor Second floor Loft Floor

Home 3 Home 4
Home 1 Home 2

Home 1 Home 2

Home 1 Home 2

Home 1 Home 2

### Every house has:

### • Ground floor:

Backyard with a full floor, kitchen, dining room, and bathroom/storage room segment.

### • 1st floor:

Garage, entrance hall, living room with artistic outdoor balcony to the backyard.

### • 2nd floor:

2 bedrooms with their balconies, 2 bathrooms.

### Loft floor

Spacious studio room with a bathroom, perfect for relaxation, seclusion, or as an off e. The floor facade features a beautiful outdoor bar, a balcony overlooking the yard, and a terrace with a wonderful city panorama.