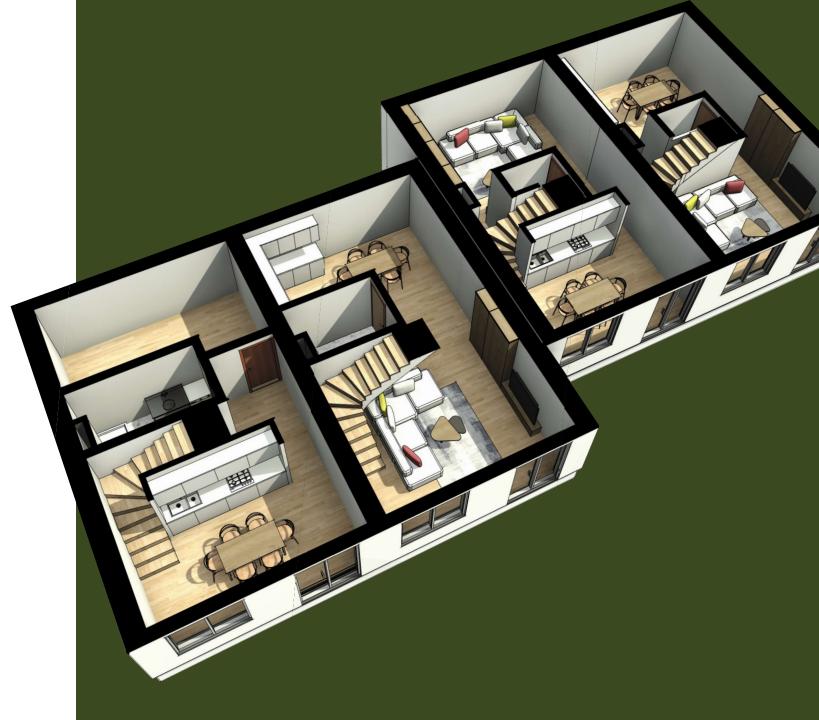

### Every house has:

### • Ground floor:

Backyard with a full floor, kitchen, dining room, and bathroom/storage room segment.

### • 1st floor:

Garage, entrance hall, living room with artistic outdoor balcony to the backyard.

### • 2nd floor:

2 bedrooms with their balconies, 2 bathrooms.

### Loft floor

Spacious studio room with a bathroom, perfect for relaxation, seclusion, or as an off e. The floor facade features a beautiful outdoor bar, a balcony overlooking the yard, and a terrace with a wonderful city panorama.