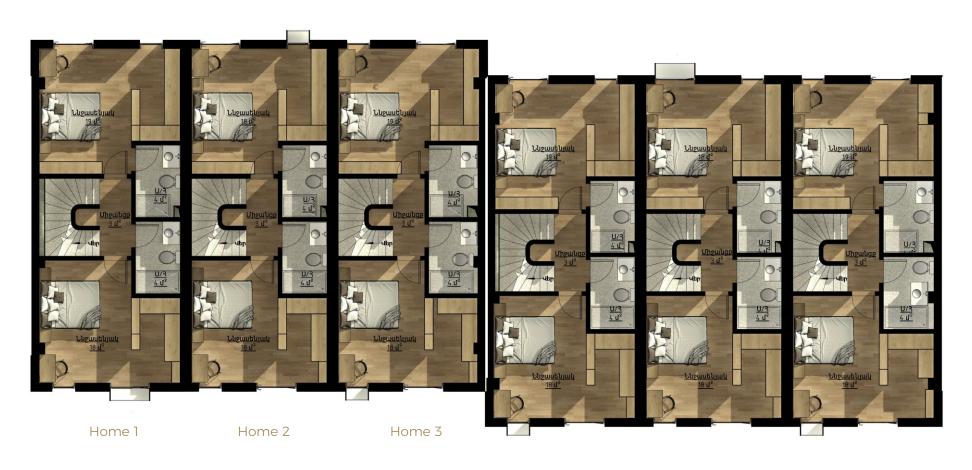

Home 1 Home 2 Home 3 Home 4 Home 5 Home 6

Home 1 Home 2 Home 3

Home 4 Home 5 Home 6

Home 1 Home 2 Home 3 Home 4 Home 5 Home 6

Home 5 Home 6

Home 4 Home 4 Home 6

Home 4 Home 5 Home 6

### Every house has:

### • 1st Floor

The entrance hall, kitchen, and dining room are stylish and have a family-friendly warm studio version. The living room is perfect for friendly gatherings and relaxing evenings.

### • 2nd Floor

There are two large bedrooms separated by stairs, each with unique hanging balconies. The bedrooms comfortably accommodate 1-2 bathrooms.

### • 3rd Floor

The third floor features 2 bedrooms, 1-2 bathrooms, and an open balcony to enjoy cofee and breathe fresh air.