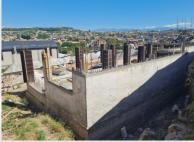

## STRENGTH AND DURABILITY

- Monolithic structure made of reinforced concrete
- Anti-seismic construction
- Highly strengthened construction

## RELIABILITY

The exterior walls consist of three layers

- 1 Concrete block
- 2 Technoplex
- 3 And tufa and/or travertine

• We employ a two-layered approach for the inner walls that are made of blocks

We prioritize uncompromised construction standards.