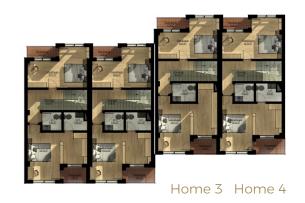

Second floor

First floor

Ground floor

Ground floor First floor Second floor Loft Floor

Home 3 Home 4
Home 1 Home 2

Home 1 Home 2

Home 1 Home 2

Home 1 Home 2

### Every house has:

### • Ground floor:

Backyard with a full floor, kitchen, dining room, and bathroom/storage room segment.

### • 1st floor:

Garage, entrance hall, living room with artistic outdoor balcony to the backyard.

### • 2nd floor:

2 bedrooms with their balconies, 2 bathrooms.

### Loft floor

Spacious studio room with a bathroom, perfect for relaxation, seclusion, or as an off e. The floor facade features a beautiful outdoor bar, a balcony overlooking the yard, and a terrace with a wonderful city panorama.