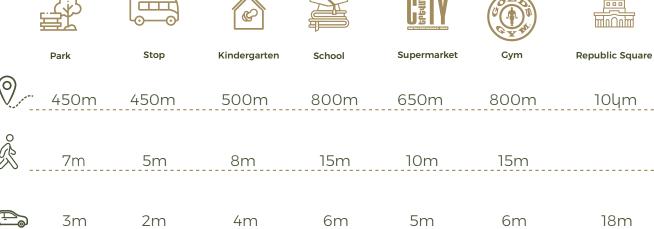

### **AVAILABILITY, CONVENIENCE**

Close to schools, shops, and convenient transportation.

### IDEAL LOCATION WITH A BEAUTIFUL PANORAMA

Atop the district's highest point, ofering an amazing 360-degree panorama. A unique view from Ararat and Aragats.

Accessible to every facility, including the bank, gym, school, and kindergarten.