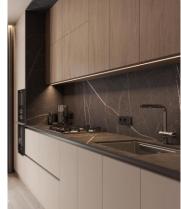

### (C) COMFORT

Doors and windows:

Featuring three-layer thermo-aluminum profiles

- Ofering perfect heat and sound insulation
- Emphasizing aesthetics and neatness

## RELIABILITY

The exterior walls consist of three layers

- 1 Concrete block
- 2 Technoplex
- 3 And tufa and/or travertine

• We employ a two-layered approach for the inner walls that are made of blocks

We prioritize uncompromised construction standards.