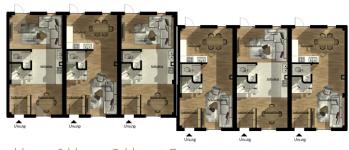

Second floor

First floor

Ground floor

Ground floor First floor Second floor Loft Floor

Home 3 Home 4
Home 1 Home 2

Home 1 Home 2

Home 1 Home 2

Home 1 Home 2

Home 3 Home 4

Home 1 Home 2

Home 1 Home 2

Home 1

Home 2

Home 1 Home 2

### Every house has:

### • Ground floor:

Backyard with a full floor, kitchen, dining room, and bathroom/storage room segment.

### • 1st floor:

Garage, entrance hall, living room with artistic outdoor balcony to the backyard.

### • 2nd floor:

2 bedrooms with their balconies, 2 bathrooms.

### Loft floor

Spacious studio room with a bathroom, perfect for relaxation, seclusion, or as an off e. The floor facade features a beautiful outdoor bar, a balcony overlooking the yard, and a terrace with a wonderful city panorama.