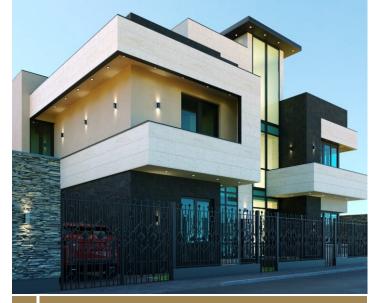

Khachatur Abovyan district, 10th Street, Plot 5

- Land area: 154-226 square meters
- Living space: 213 square meters
- Yard sections: 88-160 square meters
- Amenities: Balconies, terrace, and mansard floor
- Parking: Indoor and outdoor spaces available for up to 3 cars

### DISTINCTIVE TOWNHOUSES IN AN ELITE AREA

We design upscale apartment buildings that fit the needs of the contemporary lifestyle. The best outcome of that strategy is the Red Nut initiative.

### IDEAL LOCATION WITH A BEAUTIFUL PANORAMA

Atop the district's highest point, ofering an amazing 360-degree panorama. A unique view from Ararat and Aragats.

Accessible to every facility, including the bank, gym, school, and kindergarten.

### FIRST FLOOR ATTIC

The attic levels of Red Nut townhouses are around 58 square meters in size. There is one attic-free zone that leads to a balcony and patio. Adaptable enough to serve as a bedroom, workplace, or other space.