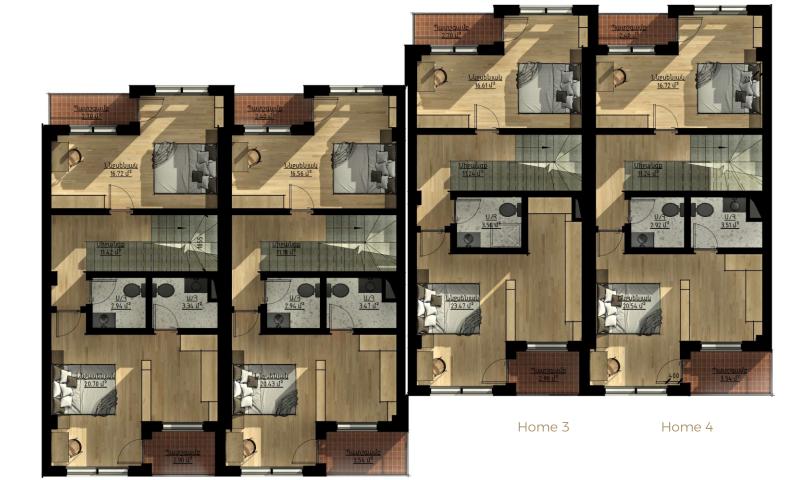

Second floor

First floor

Ground floor

Ground floor First floor Second floor Loft Floor

Home 3 Home 4
Home 1 Home 2

Home 1 Home 2

Home 1 Home 2

Home 1 Home 2

### Every house has:

### • 1st Floor

The entrance hall, kitchen, and dining room are stylish and have a family-friendly warm studio version. The living room is perfect for friendly gatherings and relaxing evenings.

### • 2nd Floor

There are two large bedrooms separated by stairs, each with unique hanging balconies. The bedrooms comfortably accommodate 1-2 bathrooms.

### • 3rd Floor

The third floor features 2 bedrooms, 1-2 bathrooms, and an open balcony to enjoy cofee and breathe fresh air.