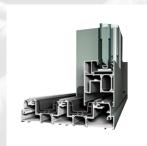

### (C) COMFORT

Doors and windows:

Featuring three-layer thermo-aluminum profiles

- Ofering perfect heat and sound insulation
- Emphasizing aesthetics and neatness