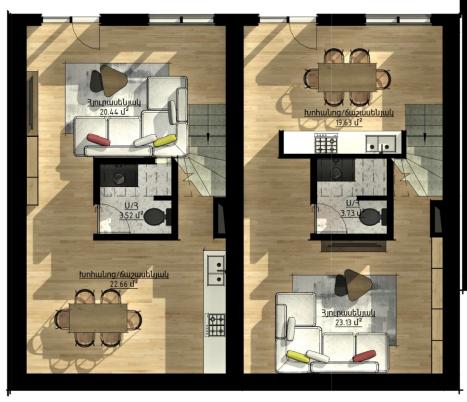

### • 1st Floor

The entrance hall, kitchen, and dining room are stylish and have a family-friendly warm studio version. The living room is perfect for friendly gatherings and relaxing evenings.

### • 2nd Floor

There are two large bedrooms separated by stairs, each with unique hanging balconies. The bedrooms comfortably accommodate 1-2 bathrooms.

### • 3rd Floor

The third floor features 2 bedrooms, 1-2 bathrooms, and an open balcony to enjoy cofee and breathe fresh air.