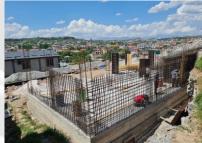

## STRENGTH AND DURABILITY

- Monolithic structure made of reinforced concrete
- Anti-seismic construction
- Highly strengthened construction