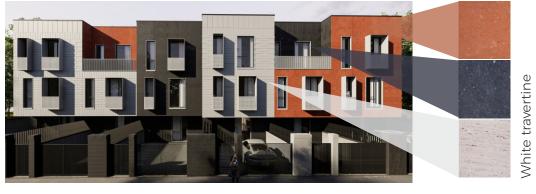

### **EXCLUSIVE DESIGN**

The outer "string" of NUT townhouses is adorned with Armenian white travertine and red and blacktufa. The combination of these materials on the building facades creates a stunning visual efect.

### 6 townhouses

Elegant homes that express life with new quality, practical solutions.

Black and red tufa