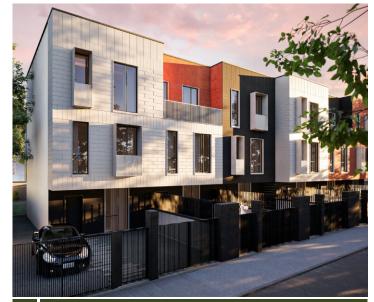

0

Khachatur Abovyan district, 2nd Street, 29 plot

- With 117-239 square meters of land
- 149 square meters of living space
- 68-187 square meter yard sections, outdoor terraces
- Outdoor terraces
- And parking for up to 2 cars

### **Modern Practical Project**

Is based on modern architecture, trends, and innovative smart solutions. The houses are designed for people of the 21st century who value harmony in their fast-paced lives and are seeking a peaceful environment.

### Comfort

The outdoor balconies and convenient location on Khachatur Abovyan, at the beginning of the central street of the district, make all infrastructure easily accessible.

The townhouses are designed to provide maximum comfort and a relaxed environment for the future residents. The room layout is carefully planned to cater to the residents' preferences.