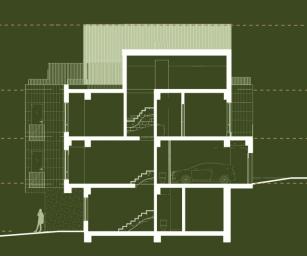

### • Ground floor:

Backyard with a full floor, kitchen, dining room, and bathroom/storage room segment.

### • 1st floor:

Garage, entrance hall, living room with artistic outdoor balcony to the backyard.

### • 2nd floor:

2 bedrooms with their balconies, 2 bathrooms.

### Loft floor

Spacious studio room with a bathroom, perfect for relaxation, seclusion, or as an off e. The floor facade features a beautiful outdoor bar, a balcony overlooking the yard, and a terrace with a wonderful city panorama.